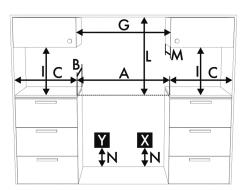

# Product installation drawing

| Α              | 1 220 mm        | 48 1/16" |
|----------------|-----------------|----------|
| В              | 636 mm          | 25"      |
| C <sup>1</sup> | 216 mm          | 8 1/2"   |
| G <sup>2</sup> | 1 220 mm        | 48 1/16" |
| I <sup>3</sup> | 457 mm          | 18"      |
| L <sup>4</sup> | 610 mm          | 24"      |
| M <sup>5</sup> | 330 mm          | 13"      |
| N              | 1 <i>7</i> 8 mm | 7"       |
|                |                 |          |