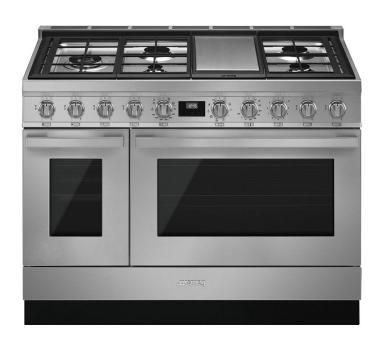

## Range 48"

CPF48UGMX Stainless steel Portofino

Spacious and versatile cooker perfect for preparing several dishes at once, equipped with electric ovens and a gas hob: efficient and responsive, the visible heat source allows total control and the choice of the right intensity.