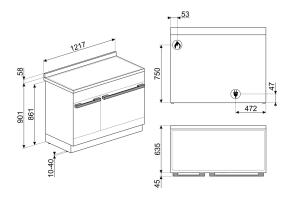

# Product dimension drawing

# Product installation drawing

| Α              | 1 220 mm        | 48 1/16" |
|----------------|-----------------|----------|
| В              | 636 mm          | 25"      |
| C <sup>1</sup> | 216 mm          | 8 1/2"   |
| G <sup>2</sup> | 1 220 mm        | 48 1/16" |
| I <sup>3</sup> | 457 mm          | 18"      |
| L <sup>4</sup> | 610 mm          | 24"      |
| M <sup>5</sup> | 330 mm          | 13"      |
| N              | 1 <i>7</i> 8 mm | 7"       |
|                |                 |          |