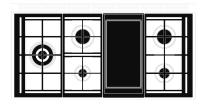

## Cooktop technical features

Cooking zones 6

Left - 18000 BTU

Rear-center - 12000 BTU

Front-center - 4500 BTU

Center - 12000 BTU

Rear-right - 8000 BTU

Front-right - 6500 BTU