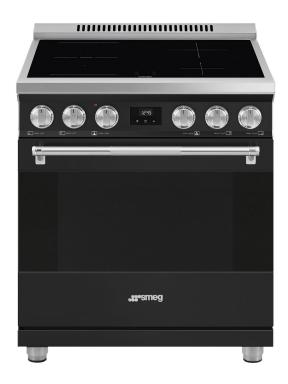

SPR30UIMAN

Compact-design cooker with electric oven and induction or ceramic glass hob: the perfect mix of style, quality and technology thanks to homogeneous and instantaneous heat, maximum safety and attention to consumption.

#### **Features**

**Induction hob** - Induction offers fast cooking and precise temperature control

**Vapor Clean** - By inserting water into a recess at the bottom of the cavity, steam is generated, which softens the residue and facilitates its removal

**Touch control** - Easy and intuitive timer setting with a single touch

**True-convection** - The best cooking performances guaranteed by ventilated circular flow.

**Tangential cooling** - New cooling system with tangential fan and airflow from the door to the splashback

Soft close - The door is equipped with a specific system for silent closing