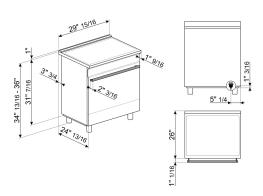

ter 3000 W<br>Rear-right - 2300 W - Booster 3700 W<br>Front-right - 1400 W - Booster 2200 W |     |
| Automatic switch-off in case of over-<br>heating                                                                                                             | Yes |
| Automatic pan detection                                                                                                                                      | Yes |
| Selected zone indicator                                                                                                                                      | Yes |
| Residual heat indicator                                                                                                                                      | Yes |



# Product dimension drawing



# Product installation drawing



| Α              | 24"                | 610 mm |
|----------------|--------------------|--------|
| В              | 25"                | 630 mm |
| $C^1$          | 5 <sup>7</sup> /8" | 150 mm |
| $G^2$          | 24"                | 610 mm |
| I <sup>3</sup> | 18"                | 457 mm |
| L              | see user manual    |        |
| $M^4$          | 13"                | 330 mm |
| P <sup>4</sup> | 13"                | 330 mm |
| ·              |                    |        |

#### **Accessories**





Total-extraction telescopic guides



KITTKSPR30

Plinth, 3 sides, 900mm, SPR cookers 30", black



**PALPZ** 

Pizza shovel with fold away handle

### Color option



SPR30UIMMW

Color: Matte white



SPR30UIMX

Color: Stainless steel