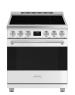

SPR30UIMAN

Compact-design cooker with electric oven and induction or ceramic glass hob: the perfect mix of style, quality and technology thanks to homogeneous and instantaneous heat, maximum safety and attention to consumption.

### Color option

SPR30UIMMW

Color: Matte white

SPR30UIMX

Color: Stainless steel