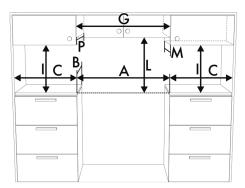

# Product installation drawing

| Α              | 24"                | 610 mm |
|----------------|--------------------|--------|
| В              | 25"                | 630 mm |
| $C^1$          | 5 <sup>7</sup> /8" | 150 mm |
| $G^2$          | 24"                | 610 mm |
| I <sup>3</sup> | 18"                | 457 mm |
| L              | see user manual    |        |
| $M^4$          | 13"                | 330 mm |
| P <sup>4</sup> | 13"                | 330 mm |
| ·              |                    |        |