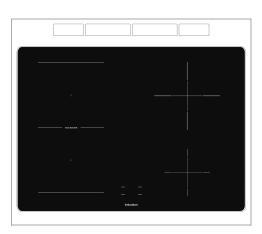

## Cooktop technical features

| Cooking zones                                                                                                                                                | 4   |
|--------------------------------------------------------------------------------------------------------------------------------------------------------------|-----|
| Cooking zones with Booster                                                                                                                                   | 4   |
| Number of Flexible zones                                                                                                                                     | 1   |
| Rear-left - 1850 W - Booster 3000 W<br>Front-left - 1850 W - Booster 3000 W<br>Rear-right - 2300 W - Booster 3700 W<br>Front-right - 1400 W - Booster 2200 W |     |
| Automatic switch-off in case of over-<br>heating                                                                                                             | Yes |
| Automatic pan detection                                                                                                                                      | Yes |
| Selected zone indicator                                                                                                                                      | Yes |
| Residual heat indicator                                                                                                                                      | Yes |