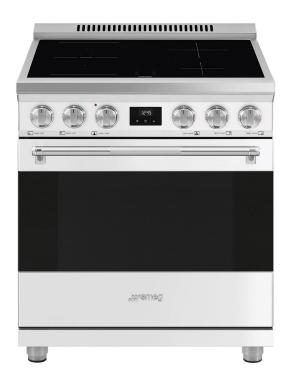

SPR30UIMMW

Compact-design cooker with electric oven and induction or ceramic glass hob: the perfect mix of style, quality and technology thanks to homogeneous and instantaneous heat, maximum safety and attention to consumption.

#### **Features**

**Induction hob** - Induction offers fast cooking and precise temperature control

**Vapor Clean** - By inserting water into a recess at the bottom of the cavity, steam is generated, which softens the residue and facilitates its removal

**Touch control** - Easy and intuitive timer setting with a single touch

 $\label{thm:convection} \textbf{True-convection} \textbf{ -} \textbf{ The best cooking performances guaranteed} \\ \textbf{by ventilated circular flow}.$ 

**Tangential cooling** - New cooling system with tangential fan and airflow from the door to the splashback

**Soft close** - The door is equipped with a specific system for silent closing