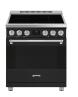

SPR30UIMMW

Compact-design cooker with electric oven and induction or ceramic glass hob: the perfect mix of style, quality and technology thanks to homogeneous and instantaneous heat, maximum safety and attention to consumption.