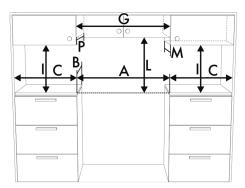

# Product installation drawing

| Α              | 24"                             | 610 mm |
|----------------|---------------------------------|--------|
| В              | 25"                             | 630 mm |
| $C^1$          | 5 <sup>7</sup> / <sub>8</sub> " | 150 mm |
| $G^2$          | 24"                             | 610 mm |
| I <sup>3</sup> | 18"                             | 457 mm |
| L              | see user manual                 |        |
| $M^4$          | 13"                             | 330 mm |
| P <sup>4</sup> | 13"                             | 330 mm |
|                |                                 |        |