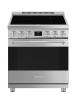

SPR30UIMMW

Compact-design cooker with electric oven and induction or ceramic glass hob: the perfect mix of style, quality and technology thanks to homogeneous and instantaneous heat, maximum safety and attention to consumption.

# **Color option**

SPR30UIMX

Color: Stainless steel

SPR30UIMAN

Color: Matt Black