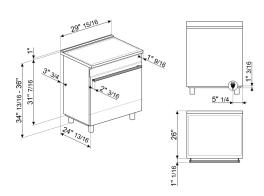

# Product dimension drawing

# Product installation drawing

| Α              | 24"                             | 610 mm |
|----------------|---------------------------------|--------|
| В              | 25"                             | 630 mm |
| $C^1$          | 5 <sup>7</sup> / <sub>8</sub> " | 150 mm |
| $G^2$          | 24"                             | 610 mm |
| I <sup>3</sup> | 18"                             | 457 mm |
| L              | see user manual                 |        |
| $M^4$          | 13"                             | 330 mm |
| P <sup>4</sup> | 13"                             | 330 mm |
|                |                                 |        |