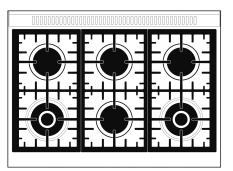

## Cooktop technical features

| Cooking zones                                   | 6   |
|-------------------------------------------------|-----|
| Front-left - 18000 BTU<br>Rear-left - 10000 BTU |     |
| Front-center - 10000 BTU                        |     |
| Rear-center - 10000 BTU                         |     |
| Front-right - 18000 BTU                         |     |
| Rear-right - 10000 BTU                          |     |
| Automatic gas ignition                          | Yes |
| Gas safety valves                               | Yes |