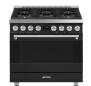

# Professional Range 36"

SPR36UGGX Stainless steel Full gas

Compact- design cooker with gas oven and gas hob: efficient and responsive, the visible heat source allows total control and choice of the right intensity.