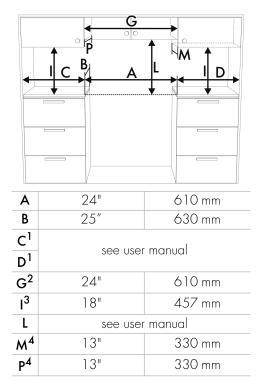

00 °F |

# Main Oven Technical Features

| Volume                    | 4.45 cu. ft.     |
|---------------------------|------------------|
| Cavity material           | EverClean enamel |
| No. of shelves            | 5                |
| Removable inner door      | Yes              |
| Total no. of door glasses | 3                |
| Soft Close system         | Yes              |

#### Included accessories

Oven wire rack



# **Electrical Connection**

| Circuit breaker | 15 A  |
|-----------------|-------|
| Voltage         | 120 V |
| Frequency       | 60 Hz |

## Logistic Information

| Width      | 35 7/8 "  |
|------------|-----------|
| Depth      | 25 "      |
| Height     | 35 3/16 " |
| Net weight | 208 lbs   |

### Product dimension drawing



### Product installation drawing



#### Accessories



GRM Coffee machine support



GT3T

Total-extraction telescopic guides



KITTKSPR36

Plinth, 3 sides, 900mm , SPR



WOKGHU Cast-iron wok support

PALPZ Pizza shovel with fold away handle

# Color option



SPR36UGGAN Color: Stainless steel

#### Refractary pizza stone without handles

PPR9