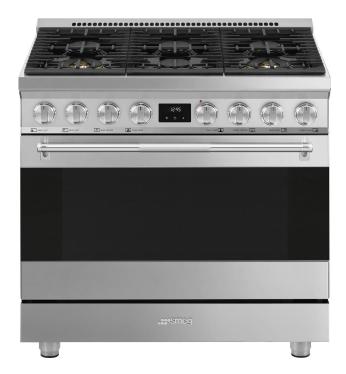

# Professional Range 36"

SPR36UGGX Stainless steel Full gas

Compact- design cooker with gas oven and gas hob: efficient and responsive, the visible heat source allows total control and choice of the right intensity.

#### Features

**Gas hob** - Gas provides permanent control of the heat source and the temperature change is immediate

**Touch control** - Easy and intuitive timer setting with a single touch

**Tangential cooling** - New cooling system with tangential fan and airflow from the door to the splashback

### **General information**

| Range size | 36"      |
|------------|----------|
| Range type | Full gas |