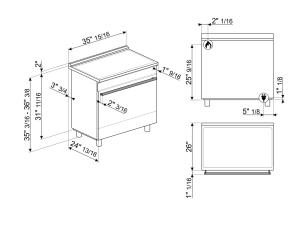

## Logistic Information

| Width      | 35 7/8 "  |
|------------|-----------|
| Depth      | 25 "      |
| Height     | 35 3/16 " |
| Net weight | 208 lbs   |

### Product dimension drawing