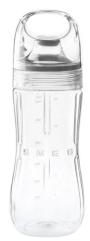

## BGF01US

Family group Type Blender Bottle To Go

Bottle BPA free with lid and spout. To be used with Smeg blender BLF01, the BGF01US accessory helps consumers to prepare their personal smoothies and drinks for onsumption during all their daily activities out of home.

Technical characteristics: 500 ml/ 17 OZ BPAlfree bottle\* BPAlfree bottle cover with grey silicon seal for spout; BPAlfree cap with spout and grey silicon seal; Detachable stainless steel blade with safety lock. Body, cover, cap dishwasherlsafe. Detachable silicon seals for easy cleaning \*The quantity of liquid ingredients must not exceed 400ml/ 1 3/4 cup.

Components in pack Bottle, Cover, Cap, Blades, Blades support to fit BLF01 blender base.