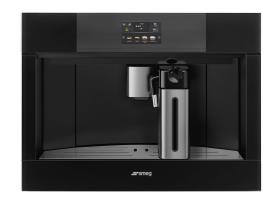

## CMS4104B3

45 cm

Product Family Type Category Coffee machine Automatic 45 cm compact

## Aesthetics

| Aesthetic                                              | Linea                            | Serie                   | 2                                                                         |  |  |
|--------------------------------------------------------|----------------------------------|-------------------------|---------------------------------------------------------------------------|--|--|
| Colour                                                 | Black                            | Logo                    | Silk screen                                                               |  |  |
| Controls                                               |                                  |                         |                                                                           |  |  |
| Ø                                                      |                                  |                         |                                                                           |  |  |
| Display<br>No. of display<br>languages                 | 4,3" TFT colour soft touch<br>17 | Display languages       | IT, GB, FR, NL, SP, PT, SWE,<br>RU, DE, DK, PL, NO, FI, TR,<br>ET, KK, UK |  |  |
| 5 5                                                    |                                  | Type of control setting | Touch control                                                             |  |  |
| Program / Func                                         | tions                            |                         |                                                                           |  |  |
| Coffee function (single)                               |                                  |                         |                                                                           |  |  |
| Coffee function (double)                               |                                  | JL                      |                                                                           |  |  |
| Pre-heat infuser function                              |                                  | Yes                     |                                                                           |  |  |
| Automatic Cappuccino maker with separate tank for milk |                                  | Yes                     |                                                                           |  |  |
| Hot water function: for Tea or other drinks            |                                  | Ď                       |                                                                           |  |  |
| Ground coffee option                                   |                                  | <b>~</b>                |                                                                           |  |  |
| Adjustable coffee intensity                            |                                  | 000                     |                                                                           |  |  |