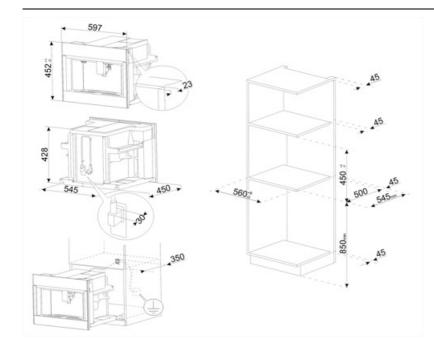

## **Electrical Connection**

| Plug<br>Nominal power<br>Current | Not present<br>1350 W<br>5,6 A | Voltage (V)<br>Frequency (Hz)<br>Power supply cable<br>length | 220-240 V<br>50-60 Hz<br>180 cm |  |
|----------------------------------|--------------------------------|---------------------------------------------------------------|---------------------------------|--|
| Logistic Inform                  | nation                         |                                                               |                                 |  |
| Width (mm)<br>Depth (mm)         | 595 mm<br>470 mm               | Height (mm)                                                   | 455 mm                          |  |