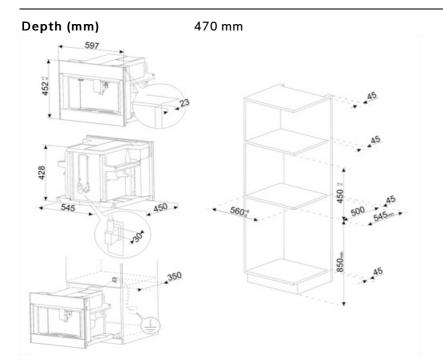

## **Logistic Information**

Width (mm)

595 mm

Height (mm)

455 mm

Compact appliances with a height of 45 cm - perfect solution to meet the functional requirements of kitchen sets of small height.

Available in several types and in different styles.

Hot water: Coffee machine can make hot water for tea or other hot drinks