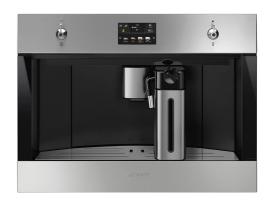

# CMS4303X

**Product Family** Type Category

Coffee machine Automatic 45 cm compact

### **Aesthetics**

Classica Type of steel Brushed **Aesthetic** Glass Type **Eclipse** Colour Stainless steel **Finishing** Fingerproof **Embossed** Logo

### **Controls**

Display No. of display languages

Display languages

4,3" TFT colour soft touch 17

RU, DE, DK, PL, NO, FI, TR,

IT, GB, FR, NL, SP, PT, SWE,

No. of controls Control knobs Controls colour 2 Classic Steel effect

Thermal carafe

Yes Yes

Yes, 85-142 mm

Yes, stainless steel 0,5 L with autoclean system

Yes (14 single, 7 double)

Yes, warmed Cup holder

Heating system

Grinder

Thermoblock + Steamer Semiprofessional stainless

steel conical grinder

Pump pressure 15 bar Water container 2.50 I

capacity

Coffee granule container 350 g

capacity

Light Type LED Lights

Installation On telescopic guides with