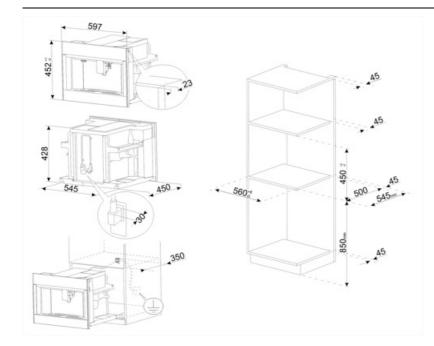

### **Electrical Connection**

| Nominal power<br>Current<br>Voltage (V) | 1350 W<br>5.6 A<br>220-240 V | Frequency (Hz)<br>Power supply cable<br>length | 50-60 Hz<br>180 cm |  |  |
|-----------------------------------------|------------------------------|------------------------------------------------|--------------------|--|--|
| Logistic Information                    |                              |                                                |                    |  |  |
| Width (mm)<br>Depth (mm)                | 595 mm<br>470 mm             | Height (mm)                                    | 455 mm             |  |  |