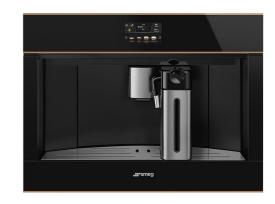

**CMS4604NR** 

45 Product Family Type Category

Coffee machine Automatic 45 cm compact

#### Aesthetics

Aesthetic Colour Finishing Dolce Stil Novo Black Glossy Components finishing Glass Type Logo

Copper Eclipse Applied