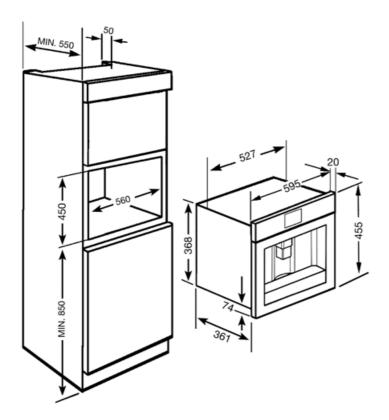

## **Logistic Information**

Width (mm) Depth (mm)

595 mm 415 mm

Height (mm)

455 mm

**SMEG SPA** 13/05/2025

SMEG SPA 13/05/2025

Compact appliances with a height of 45 cm - perfect solution to meet the functional requirements of kitchen sets of small height.

Available in several types and in different styles.

Hot water: Coffee machine can make hot water for tea or other hot drinks