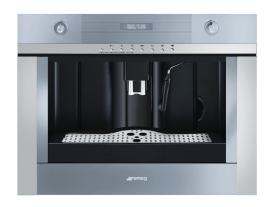

# CMSC45

**Product Family** 

Type Category Coffee machine Automatic 45 cm compact

#### **Aesthetics**

Linea **Aesthetic** Silver Colour **Finishing** Glossy

Type of steel Logo

Brushed Silk screen

### **Controls**

Display

No. of display

languages

White LCD on black background (2 lines)

13

Display languages

IT, GB, FR, NL, SP, PT, SWE, RU, DE, CZ, DK, GR, PL

Control knobs / buttons

Type of control setting

No. of controls

**Control knobs** Illuminated control

knobs

No. of buttons

**Button colour** 

Linea

### **Technical Features**

Coffee granules

compartment Ground coffee

compartment

Removable water

container

Used coffee waste

container

Height-adjustable

coffee spout

Steam dispenser

Yes

Yes

Yes

Yes (14 single, 7 double)

Yes

Yes

Drip tray

Pump pressure 15 bar 1.80 I

Water container capacity

Coffee granule container 220 g

capacity

Lights 2