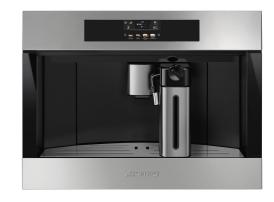

**CMSU2304X** 

45 Product family Type Category

Coffee machine Automatic Compact

## Aesthetic

| Aesthetics | Classic           | Stainless steel type | Brushed  |
|------------|-------------------|----------------------|----------|
| Color      | Stainless steel   | Glass                | Eclipse  |
| Finishing  | Fingerprint-proof | Logo                 | Embossed |

### Controls

| 9              |                      |                      |                              |
|----------------|----------------------|----------------------|------------------------------|
| Display        | 4.3" SoftTouch color | Display languages    | IT, GB, FR, NL, SP, PT, SWE, |
| No. of display | 17                   |                      | RU, DE, DK, PL, NO, FI, TR,  |
| languages      |                      |                      | ET, KK, UK                   |
|                |                      | Control setting type | Touch controls               |