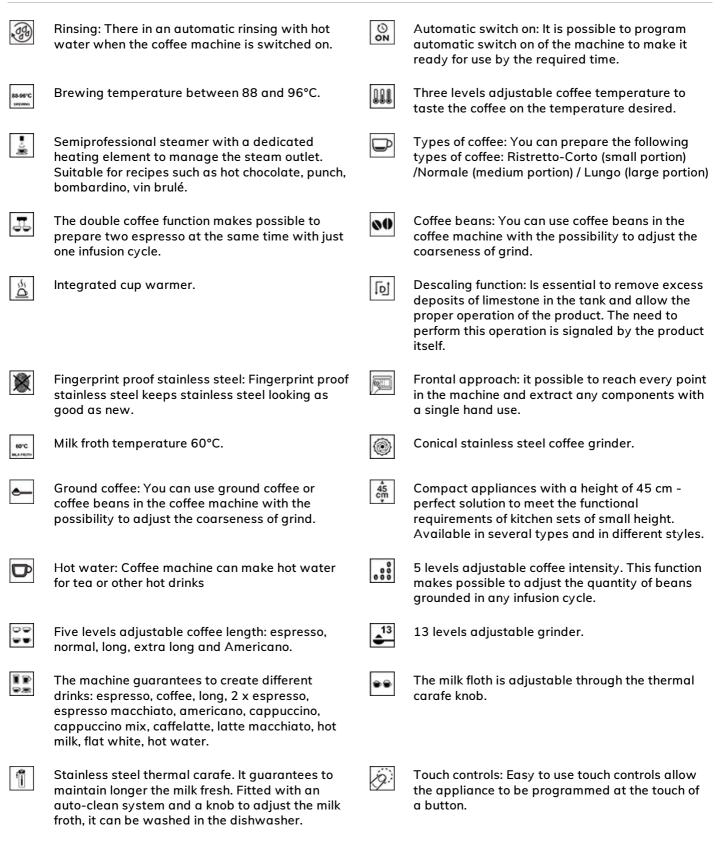

## **Program / Functions**

| Beverage settings                                  |            |
|----------------------------------------------------|------------|
| Single coffee                                      |            |
| -                                                  |            |
| Double coffee                                      | JL         |
| Pre-heat infuser function                          | Yes        |
| Automatic cappuccino maker with separate milk tank | Yes        |
| Hot-water function                                 | Ð          |
| Pre-ground coffee option                           | <b>e</b> — |
| Adjustable coffee intensity                        | 000        |

| Variable coffee size        |            |
|-----------------------------|------------|
| Adjustable cappuccino foam  | ••         |
| Pre-set automatic switch-on | ON         |
| Automatic rinse             | (de)       |
| Automatic descaling         | ١đ         |
| Variable coffee temperature |            |
| Adjustable coffee grinder   | <b>1</b> 3 |
| Water hardness              | Yes        |
| Lack of water signal        | Yes        |
| Child lock                  | Yes        |
| Showroom mode               | Yes        |