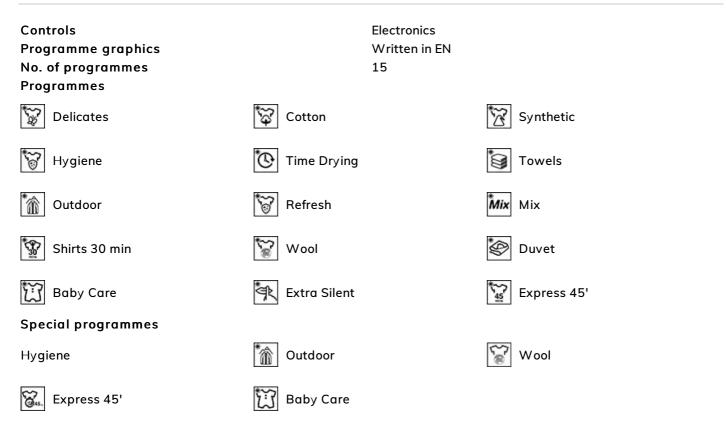

## Programs

## Symbols glossary

| NO                | Fact than this is an ention which can be calented                                                                                         |                                         | Child lock: some models are fitted with a device                                                                                                                                                                                                              |
|-------------------|-------------------------------------------------------------------------------------------------------------------------------------------|-----------------------------------------|---------------------------------------------------------------------------------------------------------------------------------------------------------------------------------------------------------------------------------------------------------------|
| ()°               | Easy Iron: this is an option which can be selected<br>to ensure the finished laundry is left with less<br>creases to make ironing easier. | S                                       | to lock the programme/cycle so it cannot be accidentally changed.                                                                                                                                                                                             |
| A <sup>oo</sup> k | A+++: Appliances with this symbol can reduce<br>energy consumption by a further 30% from the<br>standard A energy rating.                 | LEO                                     | LED display: to show programmes, functions and options selected and the time to the end of the cycle.                                                                                                                                                         |
| ٨                 | 38 cm: Large loading hatch of 38 cm in diameter,<br>makes laundry loading and unloading easier and<br>faster with maximum ease of use.    |                                         | End: Show the stage at which the program is in progress: the program has finished.                                                                                                                                                                            |
| 0                 | Internal lights: help to illuminate the inside of the<br>drum.                                                                            |                                         | Smeg's evolution towards more intelligent and<br>eco-friendly models has led to the choice of<br>Inverter technology, which significantly reduces<br>consumption.                                                                                             |
| *~~<br>45         | Timed program for shirts                                                                                                                  | Ũ                                       | Specific for child garments                                                                                                                                                                                                                                   |
| <b>\$</b>         | Program for drying cotton items including sheets,<br>pillow cases, pajamas, lingerie, tablecloths, etc                                    | \$~~~~~~~~~~~~~~~~~~~~~~~~~~~~~~~~~~~~~ | Delicate garments that allows the drying                                                                                                                                                                                                                      |
| \$                | For fiber duvets indicating suitability on the label                                                                                      | *<br>Mix                                | For synthetic fabrics without pigments and for cotton                                                                                                                                                                                                         |
| *<br>31<br>31     | Gentle drying for shirts in 30 min. avoiding the formation of folds                                                                       | * <b>`</b> ®                            | To dry wool clohtes placed on a suitable basket                                                                                                                                                                                                               |
| <b>2</b> 45.      | Super fast 45 min: a program designed to wash<br>small amounts of laundry fast, ideal for washing<br>lightly soiled garments.             | <u>ه</u> رک                             | Wool: this programme for wool or delicate fabrics<br>uses slower rotations of the drum to ensure the<br>utmost care for clothing.                                                                                                                             |
| ۲                 | Shows the phase of program: Shows the phase in which the program is being.                                                                | ®                                       | Drying time: By setting the drying time it is<br>possible to reach the desired drying level at low<br>temperatures. The program stops at the end of<br>the selected time.                                                                                     |
| <b>\$</b>         | Special program for garments / fabrics, such as children's clothes, which require sanitized and delicate washing.                         |                                         | Program dedicated to drying thick cotton<br>laundry, such as towels, bathrobes, etc.                                                                                                                                                                          |
| *¶.               | The noise level is minimized                                                                                                              | *                                       | This programme is suitable for outdoor clothing,<br>waterproof jackets, jackets with inner insulation,<br>etc. Thanks to the delicate temperature and the<br>delicate movement of the drum, it treats the<br>garments better to protect the external fabrics. |
| *                 | Program for delicately treating garments in synthetic or mixed fabrics, such as t-shirts and blouses.                                     |                                         |                                                                                                                                                                                                                                                               |

### 15 programmes

Up to 15 programmes to meet every daily need