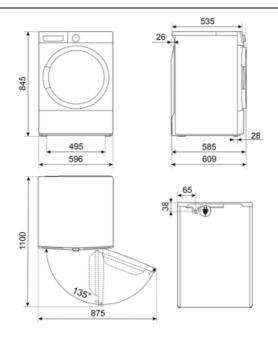

## Logistic Information

| Width | (mm) |
|-------|------|
| Depth | (mm) |

596 mm 609 mm Product Height (mm)

845 mm