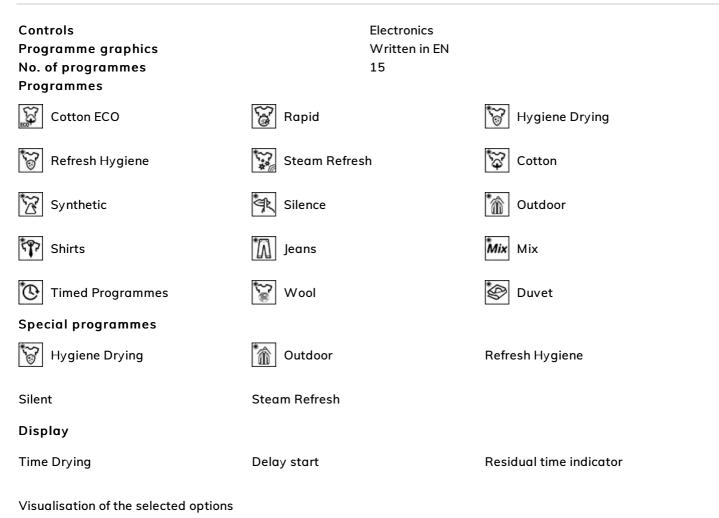

# Symbols glossary

| Ň          | Easy Iron: this is an option which can be selected<br>to ensure the finished laundry is left with less<br>creases to make ironing easier.                                                                                                              | ს                | Child lock: some models are fitted with a device<br>to lock the programme/cycle so it cannot be<br>accidentally changed.                                                                                                                                                                                                                                                                                                                                                                                                                                                          |
|------------|--------------------------------------------------------------------------------------------------------------------------------------------------------------------------------------------------------------------------------------------------------|------------------|-----------------------------------------------------------------------------------------------------------------------------------------------------------------------------------------------------------------------------------------------------------------------------------------------------------------------------------------------------------------------------------------------------------------------------------------------------------------------------------------------------------------------------------------------------------------------------------|
|            | A+++: Appliances with this symbol can reduce<br>energy consumption by a further 30% from the<br>standard A energy rating.                                                                                                                              | $\bigcirc$       | Delay timer: can be set to run the programme at<br>a convenient time or to take advantage of off-<br>peak energy periods.                                                                                                                                                                                                                                                                                                                                                                                                                                                         |
| LED        | LED display: to show programmes, functions and options selected and the time to the end of the cycle.                                                                                                                                                  |                  | 40 cm: Large loading hatch of 40 cm in diameter,<br>makes laundry loading and unloading easier and<br>faster with maximum ease of use.                                                                                                                                                                                                                                                                                                                                                                                                                                            |
| <b>い</b> 参 | This shows the amount of laundry that can be inserted into the tumble dryer in KG.                                                                                                                                                                     |                  | Humidity sensor: allows to adjust dryer to obtain<br>the desired drying level (Iron dry, Cupboard dry<br>and Extra dry), saving time and reducing energy<br>consumption. In addition, manual adjusting<br>allows you to program drying time according to<br>your preferences.                                                                                                                                                                                                                                                                                                     |
|            | End: Show the stage at which the program is in progress: the program has finished.                                                                                                                                                                     | 0                | Internal lights: help to illuminate the inside of the drum.                                                                                                                                                                                                                                                                                                                                                                                                                                                                                                                       |
|            | Inverter technology: The evolution of Smeg's<br>driers towards more intelligent and<br>environmentally sustainable models has led to<br>the choice of using Inverter technology with heat<br>pumps, which reduces significantly energy<br>consumption. |                  | Use to wash your normally soiled, durable cotton<br>and linen laundry. Although it washes longer than<br>all other programmes, it provides high energy<br>and water savings. Actual water temperature<br>may be different from the stated wash<br>temperature. When you load the machine with<br>less laundry (e.g. ½ capacity or less), programme<br>time may automatically get shorter. In this case,<br>energy and water consumption will decrease<br>more, providing a more economic wash. This<br>programme is available in the models with the<br>remaining time indicator. |
| € <u>₹</u> | Program for drying cotton items including sheets,<br>pillow cases, pajamas, lingerie, tablecloths, etc                                                                                                                                                 | \$               | For fiber duvets indicating suitability on the label                                                                                                                                                                                                                                                                                                                                                                                                                                                                                                                              |
| *          | For high speed centrifuged jeans                                                                                                                                                                                                                       | *<br>Mix         | For synthetic fabrics without pigments and for cotton                                                                                                                                                                                                                                                                                                                                                                                                                                                                                                                             |
| ***        | Short ventilation for cotton and linen garments without blowing hot air                                                                                                                                                                                | * <b>\$</b> ??   | Gentle drying for shirts avoiding the formation of folds                                                                                                                                                                                                                                                                                                                                                                                                                                                                                                                          |
| *©         | Selection of timed cycles at low temperatures                                                                                                                                                                                                          | » <del>`</del> * | To dry wool clohtes placed on a suitable basket                                                                                                                                                                                                                                                                                                                                                                                                                                                                                                                                   |
| € <u>}</u> | Super fast: a programme designed to wash small<br>amounts of laundry fast, ideal for washing lightly<br>soiled garments.                                                                                                                               |                  | Steam Option: the steam is perfect for smoothing<br>out creases, refreshing fabrics, neutralizing odors<br>and releasing dirt, destroying allergens more<br>quickly than by washing the item in water.                                                                                                                                                                                                                                                                                                                                                                            |
| ۲          | Shows the phase of program: Shows the phase in which the program is being.                                                                                                                                                                             | <u>چ</u>         | Special program for garments / fabrics, such as<br>children's clothes, which require sanitized and<br>delicate washing.                                                                                                                                                                                                                                                                                                                                                                                                                                                           |

### 15 programmes

Up to 15 programmes to meet every daily need