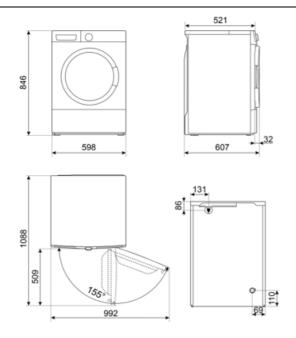

## **Logistic Information**

Width (mm)598 mmProduct Height (mm)846 mmDepth (mm)607 mm