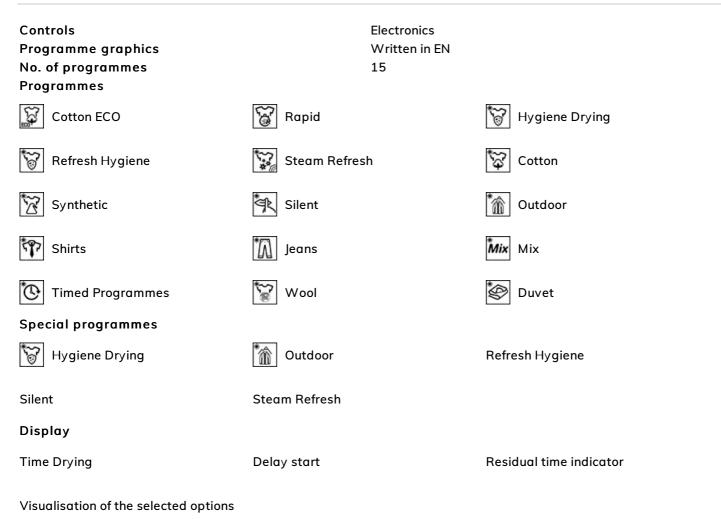

### 15 programmes

Up to 15 programmes to meet every daily need

# Symbols glossary

| Ň           | Easy Iron: this is an option which can be selected<br>to ensure the finished laundry is left with less<br>creases to make ironing easier.                         | ს             | Child lock: some models are fitted with a device<br>to lock the programme/cycle so it cannot be<br>accidentally changed.                                                                                                                                                                                                                                                                                                                                                                                                                                                          |
|-------------|-------------------------------------------------------------------------------------------------------------------------------------------------------------------|---------------|-----------------------------------------------------------------------------------------------------------------------------------------------------------------------------------------------------------------------------------------------------------------------------------------------------------------------------------------------------------------------------------------------------------------------------------------------------------------------------------------------------------------------------------------------------------------------------------|
| A" **       | A+++: Appliances with this symbol can reduce<br>energy consumption by a further 30% from the<br>standard A energy rating.                                         | $\odot$       | Delay timer: can be set to run the programme at<br>a convenient time or to take advantage of off-<br>peak energy periods.                                                                                                                                                                                                                                                                                                                                                                                                                                                         |
| LEO         | LED display: to show programmes, functions and options selected and the time to the end of the cycle.                                                             |               | 40 cm: Large loading hatch of 40 cm in diameter,<br>makes laundry loading and unloading easier and<br>faster with maximum ease of use.                                                                                                                                                                                                                                                                                                                                                                                                                                            |
| <b>~</b> 8% | This shows the amount of laundry that can be inserted into the tumble dryer in KG.                                                                                | Ŕ             | Humidity sensor: allows to adjust dryer to obtain<br>the desired drying level (Iron dry, Cupboard dry<br>and Extra dry), saving time and reducing energy<br>consumption. In addition, manual adjusting<br>allows you to program drying time according to<br>your preferences.                                                                                                                                                                                                                                                                                                     |
|             | End: Show the stage at which the program is in progress: the program has finished.                                                                                | 9             | Internal lights: help to illuminate the inside of the drum.                                                                                                                                                                                                                                                                                                                                                                                                                                                                                                                       |
|             | Smeg's evolution towards more intelligent and<br>eco-friendly models has led to the choice of<br>Inverter technology, which significantly reduces<br>consumption. | 502)<br>2013  | Use to wash your normally soiled, durable cotton<br>and linen laundry. Although it washes longer than<br>all other programmes, it provides high energy<br>and water savings. Actual water temperature<br>may be different from the stated wash<br>temperature. When you load the machine with<br>less laundry (e.g. ½ capacity or less), programme<br>time may automatically get shorter. In this case,<br>energy and water consumption will decrease<br>more, providing a more economic wash. This<br>programme is available in the models with the<br>remaining time indicator. |
| £3          | Program for drying cotton items including sheets,<br>pillow cases, pajamas, lingerie, tablecloths, etc                                                            | \$            | For fiber duvets indicating suitability on the label                                                                                                                                                                                                                                                                                                                                                                                                                                                                                                                              |
| *           | For high speed centrifuged jeans                                                                                                                                  | *<br>Mix      | For synthetic fabrics without pigments and for cotton                                                                                                                                                                                                                                                                                                                                                                                                                                                                                                                             |
| ***         | Short ventilation for cotton and linen garments without blowing hot air                                                                                           | * <b>\$</b> ? | Gentle drying for shirts avoiding the formation of folds                                                                                                                                                                                                                                                                                                                                                                                                                                                                                                                          |
| *©          | Selection of timed cycles at low temperatures.                                                                                                                    | \$ <b>?</b> } | To dry wool clohtes placed on a suitable basket                                                                                                                                                                                                                                                                                                                                                                                                                                                                                                                                   |
| £3          | Super fast: a programme designed to wash small<br>amounts of laundry fast, ideal for washing lightly<br>soiled garments.                                          |               | Steam Option: the steam is perfect for smoothing<br>out creases, refreshing fabrics, neutralizing odors<br>and releasing dirt, destroying allergens more<br>quickly than by washing the item in water.                                                                                                                                                                                                                                                                                                                                                                            |
| ۲           | Shows the phase of program: Shows the phase in which the program is being.                                                                                        | <u>ارم</u>    | Special program for garments / fabrics, such as<br>children's clothes, which require sanitized and<br>delicate washing.                                                                                                                                                                                                                                                                                                                                                                                                                                                           |