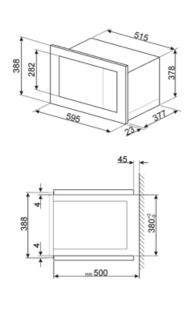

Light typeLedCooling systemTangentialTurntableYesMicrowave screenYes

Turntable dimensions 31,5 cm protection

Light when door is Yes Microwave stops when Yes opened door is opened

Quartz

Usable cavity space dimensions (HxWxD) Microwave effective power 206x368x328 mm