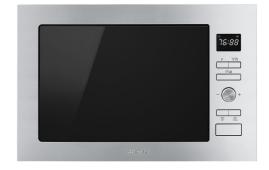

### **Controls**

Display / Clock1 a LEDControl knobsPush-pushType of control settingControl knobs / buttonsControls colourSteel effectOpeningMechanical buttonBottons ColourSteel effect

No. of controls 1

**Options** 

Grill type

Timer Electronic Controls Lock / Child Yes

End of cooking acoustic Yes Quick start option Yes alarm

### **Technical Features**

Cavity material Stainless steel Grill - power 1000 W

No. of shelves/ levels2Door openingSide-openingShelves typeRackTotal no. of door glasses1No. of lights1Safety ThermostatYesLight typeLedCooling systemTangential