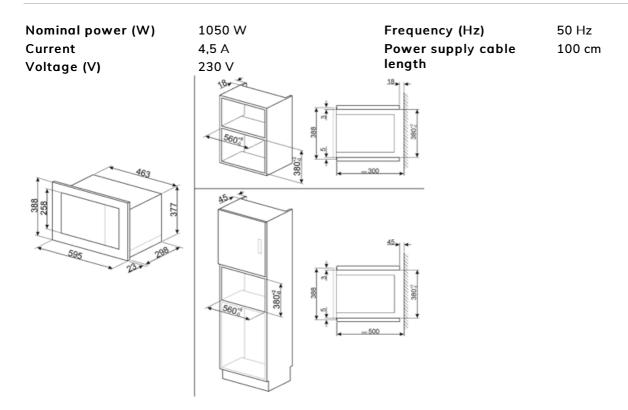

Light when door is Yes protection

opened Microwave stops when Yes
Grill type Quartz door is opened

Grill - power 1000 W Usable cavity space 194x330x290 mm dimensions (HxWxD)

Microwave effective power

700 W

## **Electrical Connection**