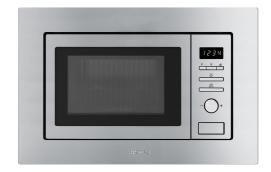

# **FMI017X**

Usable volume 17 l

\*

Product Family Microwave
Category Built-in
Installation With frame
Power supply Electric

Cooking Method Microwave with grill
Control Electromechanical

### **Controls**

Display / Clock 1 a LED Control knobs Push-push
Type of control setting Control knobs / buttons Controls colour Steel effect
Opening Mechanical button Bottons Colour Steel effect

No. of controls 1

**Options** 

Timer Electronic Controls Lock / Child Yes

Time-setting options End cooking Safety

End of cooking acoustic Yes Quick start option Yes

alarm

**Technical Features** 

Cavity material Stainless steel Door opening