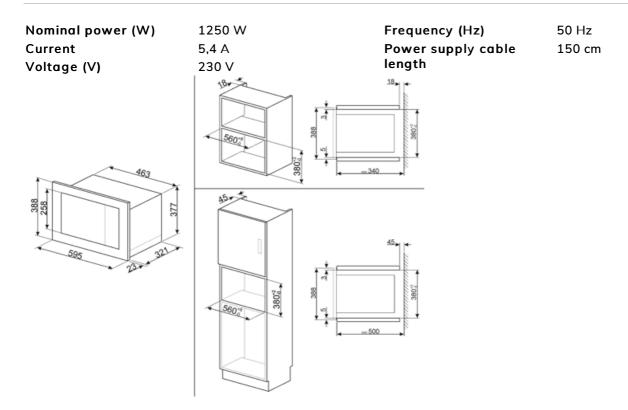

Grill - power 1000 W Usable cavity space 218x315x295 mm dimensions (HxWxD)

Microwave effective power

800 W

## **Electrical Connection**