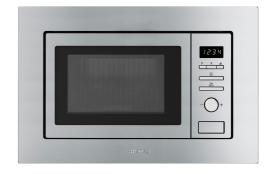

# FMI020X

Usable volume 20 l

\*

Product Family Microwave
Category Built-in
Installation With frame
Power supply Electric

Cooking Method Microwave with grill
Control Electromechanical

### **Controls**

Display / Clock 1 a LED Control knobs Push-push
Type of control setting Control knobs / buttons Controls colour Steel effect
Opening Mechanical button Bottons Colour Steel effect

No. of controls 1

**Options** 

Timer Electronic Controls Lock / Child Yes

Time-setting options End cooking Safety

End of cooking acoustic Yes Quick start option Yes

alarm

**Technical Features** 

Cavity material Stainless steel Door opening Side-opening

No. of lights 1 Total no. of door glasses 1
Light type LED Safety Thermostat Yes

TurntableYesCooling systemTangentialTurntable dimensions24,5 cmMicrowave screenYes

Light when door is Yes protection

opened Microwave stops when Yes
Grill type Heating element door is opened