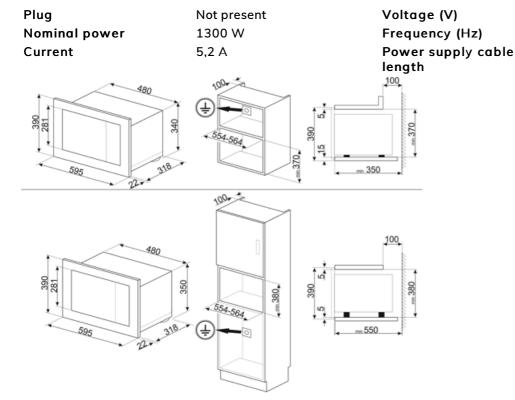

## **Electrical Connection**

SMEG SPA 5/9/2025

## Accessories included

Grid 1

Frame

Yes

230 V

50 Hz

150 cm