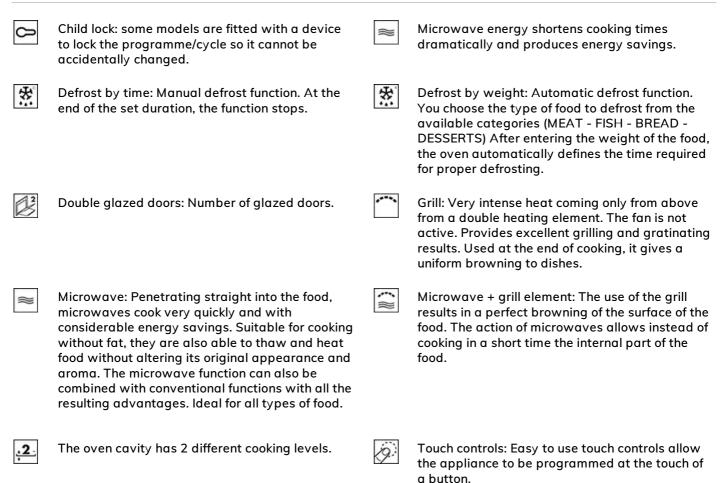

## Symbols glossary

The capacity indicates the amount of usable space in the oven cavity in litres.