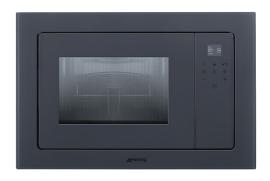

## FMI120G

Usable volume

\*

Product Family Category Installation Power supply Cooking Method Control 20 I

Microwave Built-in With frame Electric Microwave with grill Electronic

## Controls

| Ø                       |               |         |                   |  |
|-------------------------|---------------|---------|-------------------|--|
| Display / Clock         | TFT           | Opening | Electrical button |  |
| Type of control setting | Touch control |         |                   |  |
|                         |               |         |                   |  |
|                         |               |         |                   |  |

## **Technical Features**

| <u>,2</u>              |                 |                                |              |
|------------------------|-----------------|--------------------------------|--------------|
| Cavity material        | Stainless steel | Grill - power                  | 1000 W       |
| No. of shelves/ levels | 2               | Door opening                   | Side-opening |
| Shelves type           | Rack            | Total no. of door glasses      | 2            |
| No. of lights          | 1               | Cooling system                 | Tangential   |
| Light type             | Incandescent    | Microwave screen<br>protection | Yes          |
| Light Power            | 20 W            |                                |              |
| Turntable              | Yes             |                                | Yes          |
| Turntable dimensions   | 24.5 cm         | door is opened                 |              |

SMEG SPA

| Grill type                                                         | Quartz          | Usable cavity space<br>dimensions (HxWxD)<br>Microwave effective<br>power | 210x305x280 mm<br>800 W |
|--------------------------------------------------------------------|-----------------|---------------------------------------------------------------------------|-------------------------|
| Accessories inclu                                                  | uded            |                                                                           |                         |
| Grid                                                               | 1               | Frame                                                                     | Yes                     |
| Electrical Conne                                                   | ction           |                                                                           |                         |
| Plug                                                               | Not present     | Voltage (V)                                                               | 230 V                   |
| Nominal power<br>Current                                           | 1300 W<br>5.2 A | Frequency (Hz)<br>Power supply cable<br>length                            | 50 Hz<br>150 cm         |
| 980<br>980<br>980<br>980<br>980<br>980<br>980<br>980<br>980<br>980 |                 |                                                                           |                         |
| 480                                                                |                 |                                                                           |                         |