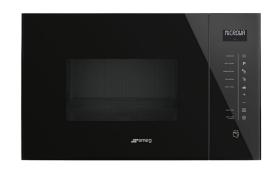

## **FMI125N**

Usable volume

2

Product Family Category Installation Power supply Cooking Method Control

## 25 I

Microwave Built-in Fully Built-in Electric Microwave with grill Electronic

## Controls

| Display / Clock<br>Type of control setting                                                                                        | 1 a LED<br>Touch control                                                | Opening                                                                                                                                    | Electrical button               |  |  |
|-----------------------------------------------------------------------------------------------------------------------------------|-------------------------------------------------------------------------|--------------------------------------------------------------------------------------------------------------------------------------------|---------------------------------|--|--|
| Options                                                                                                                           |                                                                         |                                                                                                                                            |                                 |  |  |
| S                                                                                                                                 |                                                                         |                                                                                                                                            |                                 |  |  |
| Timer<br>Time-setting options                                                                                                     | Electronic<br>End cooking                                               | End of cooking acoustic alarm                                                                                                              | Yes                             |  |  |
| This setting options                                                                                                              | Lind cooking                                                            | Controls Lock / Child                                                                                                                      | Yes                             |  |  |
|                                                                                                                                   |                                                                         | Safety                                                                                                                                     |                                 |  |  |
| Technical Featur                                                                                                                  | es                                                                      | Safety                                                                                                                                     |                                 |  |  |
| Technical Featur                                                                                                                  | <b>'ES</b><br>Stainless steel                                           | Safety<br>Door opening                                                                                                                     | Side-opening                    |  |  |
|                                                                                                                                   |                                                                         |                                                                                                                                            |                                 |  |  |
| Cavity material                                                                                                                   | Stainless steel                                                         | Door opening                                                                                                                               |                                 |  |  |
| Cavity material<br>No. of lights                                                                                                  | Stainless steel<br>1                                                    | Door opening<br>Total no. of door glasses                                                                                                  | 1                               |  |  |
| Cavity material<br>No. of lights<br>Light type                                                                                    | Stainless steel<br>1<br>Incandescent                                    | Door opening<br>Total no. of door glasses<br>Safety Thermostat                                                                             | 1<br>Yes                        |  |  |
| Cavity material<br>No. of lights<br>Light type<br>Turntable                                                                       | Stainless steel<br>1<br>Incandescent<br>Yes                             | Door opening<br>Total no. of door glasses<br>Safety Thermostat<br>Cooling system                                                           | i 1<br>Yes<br>Tangential        |  |  |
| Cavity material<br>No. of lights<br>Light type<br>Turntable<br>Turntable dimensions<br>Light when door is<br>opened               | Stainless steel<br>1<br>Incandescent<br>Yes<br>31,5 cm                  | Door opening<br>Total no. of door glasses<br>Safety Thermostat<br>Cooling system<br>Microwave screen<br>protection<br>Microwave stops when | i 1<br>Yes<br>Tangential        |  |  |
| Cavity material<br>No. of lights<br>Light type<br>Turntable<br>Turntable dimensions<br>Light when door is<br>opened<br>Grill type | Stainless steel<br>1<br>Incandescent<br>Yes<br>31,5 cm<br>Yes<br>Quartz | Door opening<br>Total no. of door glasses<br>Safety Thermostat<br>Cooling system<br>Microwave screen<br>protection                         | i 1<br>Yes<br>Tangential<br>Yes |  |  |
| Cavity material<br>No. of lights<br>Light type<br>Turntable<br>Turntable dimensions<br>Light when door is<br>opened               | Stainless steel<br>1<br>Incandescent<br>Yes<br>31,5 cm<br>Yes           | Door opening<br>Total no. of door glasses<br>Safety Thermostat<br>Cooling system<br>Microwave screen<br>protection<br>Microwave stops when | i 1<br>Yes<br>Tangential<br>Yes |  |  |