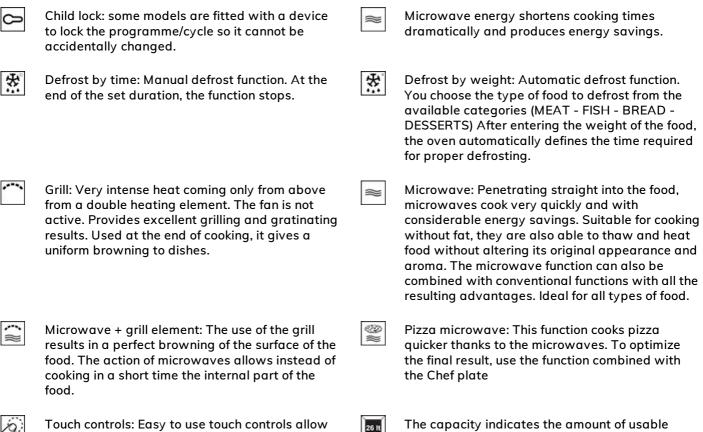

## Symbols glossary

the appliance to be programmed at the touch of a button.

space in the oven cavity in litres.

## Benefit (TT)