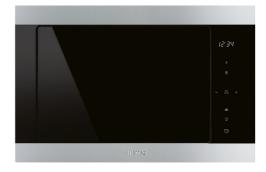

## FMI325X

Usable volume

2

Product Family Category Installation Power supply Cooking Method Control

#### 25 I

Microwave Built-in Fully Built-in Electric Microwave with grill Electromechanical

### Controls

| Ø                                |                 |                       |                   |
|----------------------------------|-----------------|-----------------------|-------------------|
| Display / Clock                  | 1 a LED         | Opening               | Electrical button |
| Type of control setting          | Touch control   |                       |                   |
| Options                          |                 |                       |                   |
| S                                |                 |                       |                   |
| Timer                            | Electronic      | Controls Lock / Child | Yes               |
| Time-setting options             | End cooking     | Safety                |                   |
| End of cooking acoustic<br>alarm | Yes             | Quick start option    | Yes               |
| Technical Feature                | 25              |                       |                   |
| <b>;2</b> .                      |                 |                       |                   |
| Cavity material                  | Stainless steel | Grill - power         | 1000 W            |
| No of chalves/levels             | 2               | Deer enening          | Sida anoning      |

| Cavity material              | Stainless steel | Grill - power                          | 1000 W       |
|------------------------------|-----------------|----------------------------------------|--------------|
| No. of shelves/ levels       | 2               | Door opening                           | Side-opening |
| Shelves type                 | Rack            | Total no. of door glasses              | 1            |
| No. of lights                | 1               | Safety Thermostat                      | Yes          |
| Light type                   | Led             | Cooling system                         | Tangential   |
| Turntable                    | Yes             | Microwave screen                       | Yes          |
| Turntable dimensions         | 31.5 cm         | protection                             |              |
| Light when door is<br>opened | Yes             | Microwave stops when<br>door is opened | Yes          |
| Grill type                   | Quartz          |                                        |              |

|                        |                                            | Usable cavity space<br>dimensions (HxWxD)<br>Microwave effective<br>power | 206x368x328 mm<br>900 W |
|------------------------|--------------------------------------------|---------------------------------------------------------------------------|-------------------------|
| Accessories In         | cluded                                     |                                                                           |                         |
| Grid                   | 1                                          | Frame                                                                     | Yes                     |
| Electrical Conr        | nection                                    |                                                                           |                         |
| Nominal power          | 1450 W                                     | Frequency (Hz)                                                            | 50 Hz                   |
| Current<br>Voltage (V) | 6.3 A<br>230 V                             | Power supply cable<br>length                                              | 150 cm                  |
| 388                    | 515<br>82E<br>23+                          | 33000                                                                     |                         |
|                        | 45,<br>,,,,,,,,,,,,,,,,,,,,,,,,,,,,,,,,,,, | 3802                                                                      |                         |