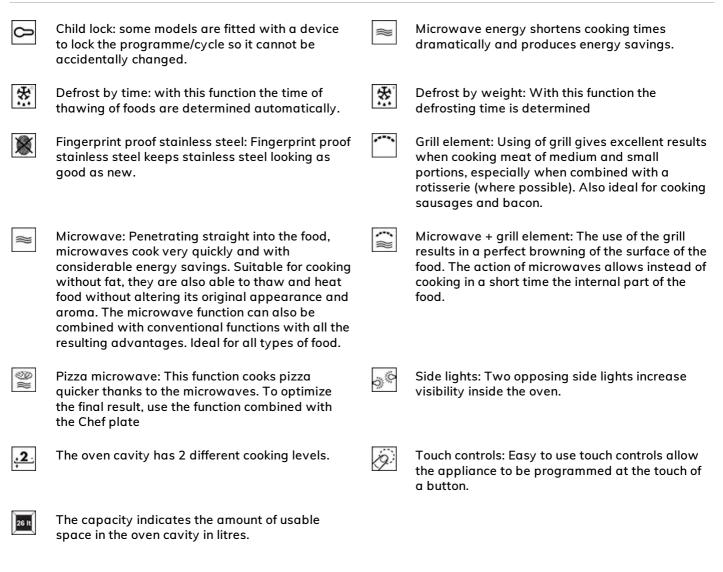

|                         |
| Nominal power          | 1450 W                                     | Frequency (Hz)                                                            | 50 Hz                   |
| Current<br>Voltage (V) | 6.3 A<br>230 V                             | Power supply cable<br>length                                              | 150 cm                  |
| 388                    | 515<br>82E<br>23+                          | 33000                                                                     |                         |
|                        | 45,<br>,,,,,,,,,,,,,,,,,,,,,,,,,,,,,,,,,,, | 3802                                                                      |                         |

# -ss-smeg

## Symbols glossary





## Benefit (TT)

#### Touch control

Easy operation of the display and cooking by touch

#### Automatic programmes

Preset programmes to simplify use and improve efficiency

#### Child control lock

Thanks to the child safety lock, the microwave provides peace of mind for parents while improving overall safety in the home environment

#### Quick start

One-touch cooking and heating start-up with the Quick Start option for a simple and intuitive user experience

#### Pizza function

Preset mode for optimal baking or heating of pizza