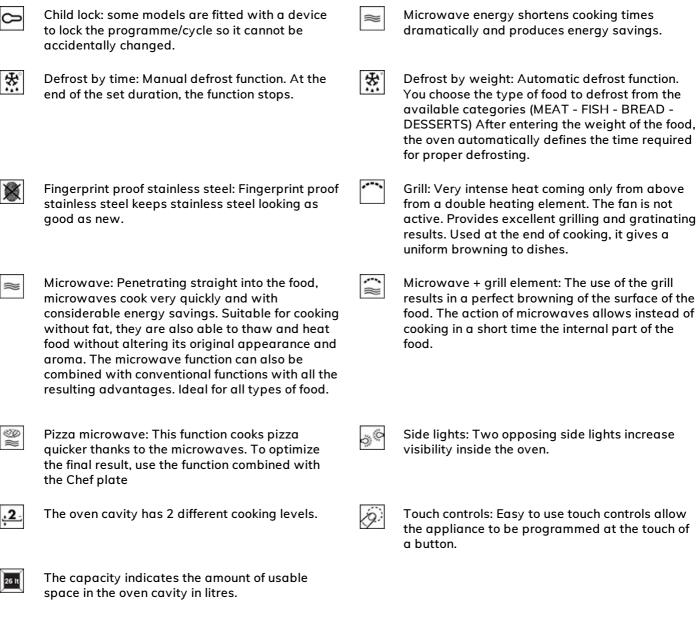

## Symbols glossary

#### Touch control

Easy operation of the display and cooking by touch

#### Automatic programmes

Preset programmes to simplify use and improve efficiency

#### Child control lock

Thanks to the child safety lock, the microwave provides peace of mind for parents while improving overall safety in the home environment

#### Quick start

One-touch cooking and heating start-up with the Quick Start option for a simple and intuitive user experience

#### Pizza function

Preset mode for optimal baking or heating of pizza