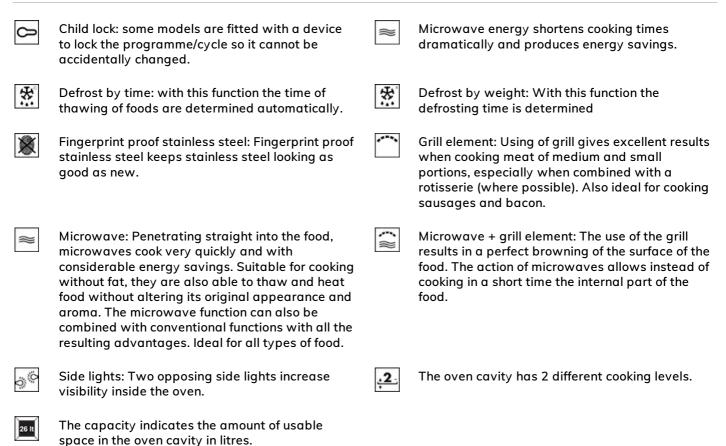

| Light type                   | LED             | Cooling system                         | Tangential   |
| Turntable                    | Yes             | Microwave screen                       | Yes          |
| Turntable dimensions         | 31,5 cm         | protection                             |              |
| Light when door is<br>opened | Yes             | Microwave stops when<br>door is opened | Yes          |



45,

min 500

380.7

Grill type Quartz Usable cavity space 206x368x328 mm dimensions (HxWxD) Microwave effective 900 W power **Accessories Included** Grid 1 **Electrical Connection** Nominal power (W) 1450 W Frequency (Hz) 50 Hz Current Power supply cable 6,3 A 150 cm length Voltage (V) 230 V 515 388 282 378 311 23

380%

560

4 388

# -ss-smeg

## Symbols glossary





## Benefit

#### Automatic programmes

Preset programmes to simplify use and improve efficiency

#### Child control lock

Thanks to the child safety lock, the microwave provides peace of mind for parents while improving overall safety in the home environment

#### Quick start

One-touch cooking and heating start-up with the Quick Start option for a simple and intuitive user experience