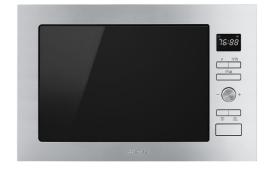

## FMI425X

Usable volume

2

Product Family Category Installation Power supply Cooking Method Control

#### 25 I

Microwave Built-in Fully Built-in Electric Microwave with grill Electromechanical

### Controls

Display / Clock1 a LEDType of control settingControlOpeningMechanNo. of controls1

1 a LED Control knobs / buttons Mechanical button Control knobs Controls colour Bottons Colour Push-push Steel effect Steel effect

## Options

C

| Timer                         | Electronic  | Controls Lock / Child | Yes |
|-------------------------------|-------------|-----------------------|-----|
| Time-setting options          | End cooking | Safety                |     |
| End of cooking acoustic alarm | Yes         | Quick start option    | Yes |

### **Technical Features**

| <u>,2</u> ु©                 |                 |                                        |              |
|------------------------------|-----------------|----------------------------------------|--------------|
| Cavity material              | Stainless steel | Grill - power                          | 1000 W       |
| Shelf positions              | 2               | Door opening                           | Side-opening |
| Shelves type                 | Rack            | Total no. of door glasses              | 1            |
| No. of lights                | 1               | Safety Thermostat                      | Yes          |
| Light type                   | LED             | Cooling system                         | Tangential   |
| Turntable                    | Yes             | Microwave screen                       | Yes          |
| Turntable dimensions         | 31,5 cm         | protection                             |              |
| Light when door is<br>opened | Yes             | Microwave stops when<br>door is opened | Yes          |

45,

min 500

380.7

Grill type Quartz Usable cavity space 206x368x328 mm dimensions (HxWxD) Microwave effective 900 W power **Accessories Included** Grid 1 **Electrical Connection** Nominal power (W) 1450 W Frequency (Hz) 50 Hz Current Power supply cable 6,3 A 150 cm length Voltage (V) 230 V 515 388 282 378 311 23