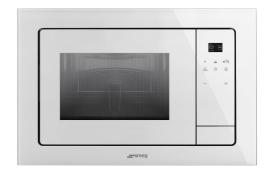

# **FMIA120B1**

Usable volume 20 I

\*

**Product Family** Microwave Built-in Category Installation With frame Power supply Electric

Cooking Method Microwave with grill

Control Electronic

### **Controls**

Display / Clock TFT Opening Mechanical button

Type of control setting Touch control

### **Technical Features**

Cavity material Stainless steel Grill - power 1000 W No. of lights 1 Door opening Side-opening

Light type Incandescent Total no. of door glasses 2

Light power 20 W Cooling system **Tangential** 