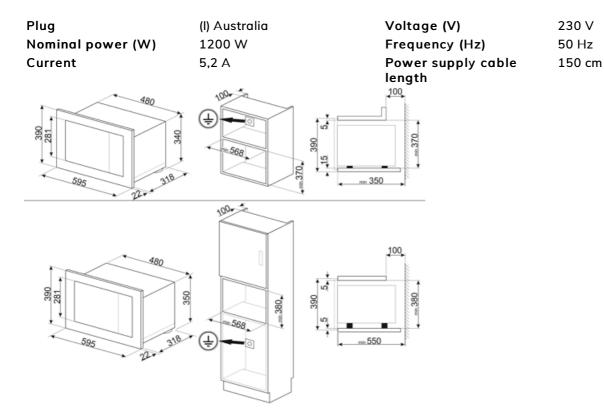

ctronic Showroom demo option Yes Time-setting options End cooking Controls Lock / Child Yes Safety

End of cooking acoustic Yes

alarm

**Limited Power** Yes

**Consumption Mode** 

### **Technical Features**



Cavity material Stainless steel Grill - power 1000 W No. of lights 1 Door opening Side-opening

Light type Incandescent Total no. of door glasses 2

Light power 20 W Cooling system **Tangential** 

**Turntable** Microwave screen Yes Yes

protection Turntable dimensions 24.5 cm

Light when door is Yes Microwave stops when opened

Yes door is opened Grill type Quartz

**SMEG SPA** 13/04/2025

Quick start option

Yes



Usable cavity space dimensions (HxWxD)

Microwave effective power

210x305x305 mm

800 W

## **Accessories Included**

Grid 1 Frame Yes

## **Electrical Connection**



SMEG SPA 13/04/2025



## Symbols glossary



Child lock: some models are fitted with a device to lock the programme/cycle so it cannot be accidentally changed.



Microwave energy shortens cooking times dramatically and produces energy savings.



Defrost by time: with this function the time of thawing of foods are determined automatically.



Defrost by weight: With this function the defrosting time is determined



Double glazed doors: Number of glazed doors.



Grill element: Using of grill gives excellent results when cooking meat of medium and small portions, especially when combined with a rotisserie (where possible). Also ideal for cooking sausages and bacon.



Microwave: Penetrating straight into the food, microwaves cook very quickly and with considerable energy savings. Suita