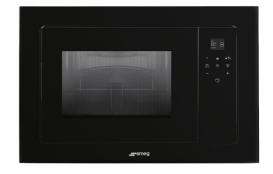

# **FMIA120N2**

Usable volume

20 I

\*

**Product Family** Microwave Built-in Category Installation With frame Power supply Electric

Cooking Method Microwave with grill

Control Electronic

### **Controls**

Display / Clock TFT Opening Electrical button

Type of control setting Touch control

### **Technical Features**

Cavity material Stainless steel Grill - power 1000 W No. of lights 1 Door opening Side-opening

Incandescent Total no. of door glasses 2 Light type

**Light Power** 20 W **Tangential** 

Cooling system **Turntable** Microwave screen Yes Yes

protection Turntable dimensions 24,5 cm

Yes

Microwave stops when Yes opened

door is opened Grill type Quartz

**SMEG SPA** 2/08/2025

Usable cavity space dimensions (HxWxD) Microwave effective