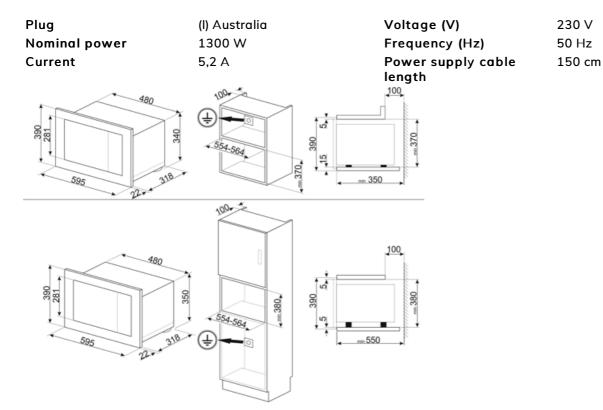

ic Showroom demo option Yes Time-setting options End cooking Controls Lock / Child

End of cooking acoustic Yes

alarm

**Limited Power** Yes

**Consumption Mode** 

Light when door is

Yes Safety

Quick start option Yes

### **Technical Features**



Cavity material Stainless steel Grill - power 1000 W No. of lights 1 Door opening Side-opening

Incandescent Total no. of door glasses 2 Light type

**Light Power** 20 W **Tangential** 

Cooling system **Turntable** Microwave screen Yes Yes

protection Turntable dimensions 24,5 cm

Yes

Microwave stops when Yes opened

door is opened Grill type Quartz

**SMEG SPA** 2/08/2025



Usable cavity space dimensions (HxWxD) Microwave effective

power

210x305x305 mm

800 W

## **Accessories Included**

Grid 1 Frame Yes

## **Electrical Connection**



SMEG SPA 2/08/2025



## Symbols glossary



Child lock: some models are fitted with a device to lock the programme/cycle so it cannot be accidentally changed.



Microwave energy shortens cooking times dramatically and produces energy savings.



Defrost by time: with this function the time of thawing of foods are determined automatically.



Defrost by weight: With this function the defrosting time is determined



Double glazed doors: Number of glazed doors.



Grill element: Using of grill gives excellent results when cooking meat of medium and small portions, especially when combined with a rotisserie (where possible). Also ideal for cooking sausages and bacon.



Microwave: Penetrating straight into the food, microwaves cook very quickly and with considerable energy savings. Suitab