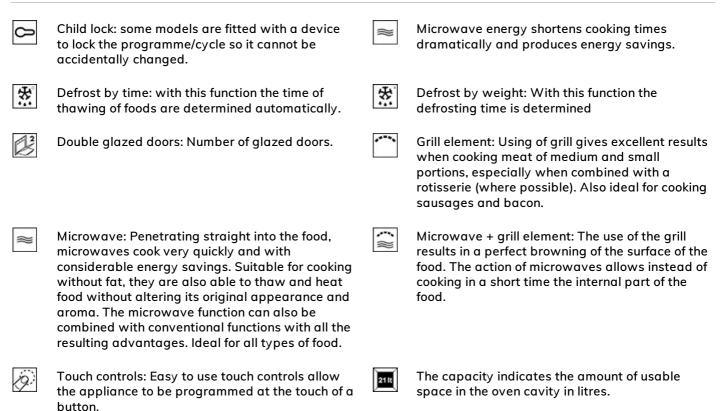

--------|
| Accessories Inclu                    | ded  |                                                                           |                          |
| Grid                                 | 1    | Frame                                                                     | Yes                      |
| Electrical Connec                    | tion |                                                                           |                          |
| Plug<br>Nominal power (W)<br>Current |      | Voltage (V)<br>Frequency (Hz)<br>Power supply cable<br>length             | 230 V<br>50 Hz<br>150 cm |
| 980<br>182<br>595<br>22+<br>318      |      |                                                                           |                          |

# -ss-smeg

### Symbols glossary





### Benefit

### **Electronic control**

Timely temperature management and heat uniformity

### Touch control

Easy operation of the display and cooking by touch

#### Automatic programmes

Preset programmes to simplify use and improve efficiency

#### Child control lock

Thanks to the child safety lock, the microwave provides peace of mind for parents while improving overall safety in the home environment

#### Quick start

One-touch cooking and heating start-up with the Quick Start option for a simple and intuitive user experience