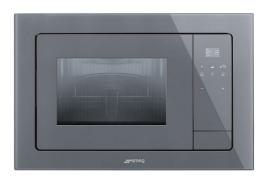

## FMIA120S1

### Usable volume

2

Product Family Category Installation Power supply Cooking Method Control

### 20 I

Microwave Built-in With frame Electric Microwave with grill Electronic

### Controls

| Ø                       |               |         |                   |  |
|-------------------------|---------------|---------|-------------------|--|
| Display / Clock         | TFT           | Opening | Mechanical button |  |
| Type of control setting | Touch control |         |                   |  |
|                         |               |         |                   |  |
| Options                 |               |         |                   |  |

#### S Electronic Timer Showroom demo option Yes **Time-setting options** End cooking Controls Lock / Child Yes Safety End of cooking acoustic Yes Quick start option Yes alarm Limited Power Yes **Consumption Mode**

### **Technical Features**

| 10 million and 10 mil |                 |                             |              |
|--------------------------------------------------------------------------------------------------------------------------------------------------------------------------------------------------------------------------------------------------------------------------------------------------------------------------------------------------------------------------------------------------------------------------------------------------------------------------------------------------------------------------------------------------------------------------------------------------------------------------------------------------------------------------------------------------------------------------------------------------------------------------------------------------------------------------------------------------------------------------------------------------------------------------------------------------------------------------------------------------------------------------------------------------------------------------------------------------------------------------------------------------------------------------------------------------------------------------------------------------------------------------------------------------------------------------------------------------------------------------------------------------------------------------------------------------------------------------------------------------------------------------------------------------------------------------------------------------------------------------------------------------------------------------------------------------------------------------------------------------------------------------------------------------------------------------------------------------------------------------------------------------------------------------------------------------------------------------------------------------------------------------------------------------------------------------------------------------------------------------------|-----------------|-----------------------------|--------------|
| Cavity material                                                                                                                                                                                                                                                                                                                                                                                                                                                                                                                                                                                                                                                                                                                                                                                                                                                                                                                                                                                                                                                                                                                                                                                                                                                                                                                                                                                                                                                                                                                                                                                                                                                                                                                                                                                                                                                                                                                                                                                                                                                                                                                | Stainless steel | Grill - power               | 1000 W       |
| No. of lights                                                                                                                                                                                                                                                                                                                                                                                                                                                                                                                                                                                                                                                                                                                                                                                                                                                                                                                                                                                                                                                                                                                                                                                                                                                                                                                                                                                                                                                                                                                                                                                                                                                                                                                                                                                                                                                                                                                                                                                                                                                                                                                  | 1               | Door opening                | Side-opening |
| Light type                                                                                                                                                                                                                                                                                                                                                                                                                                                                                                                                                                                                                                                                                                                                                                                                                                                                                                                                                                                                                                                                                                                                                                                                                                                                                                                                                                                                                                                                                                                                                                                                                                                                                                                                                                                                                                                                                                                                                                                                                                                                                                                     | Incandescent    | Total no. of door glasses 2 |              |
| Light power                                                                                                                                                                                                                                                                                                                                                                                                                                                                                                                                                                                                                                                                                                                                                                                                                                                                                                                                                                                                                                                                                                                                                                                                                                                                                                                                                                                                                                                                                                                                                                                                                                                                                                                                                                                                                                                                                                                                                                                                                                                                                                                    | 20 W            | Cooling system              | Tangential   |
| Turntable                                                                                                                                                                                                                                                                                                                                                                                                                                                                                                                                                                                                                                                                                                                                                                                                                                                                                                                                                                                                                                                                                                                                                                                                                                                                                                                                                                                                                                                                                                                                                                                                                                                                                                                                                                                                                                                                                                                                                                                                                                                                                                                      | Yes             | Microwave screen            | Yes          |
| Turntable dimensions                                                                                                                                                                                                                                                                                                                                                                                                                                                                                                                                                                                                                                                                                                                                                                                                                                                                                                                                                                                                                                                                                                                                                                                                                                                                                                                                                                                                                                                                                                                                                                                                                                                                                                                                                                                                                                                                                                                                                                                                                                                                                                           | 24.5 cm         | protection                  |              |
| Light when door is                                                                                                                                                                                                                                                                                                                                                                                                                                                                                                                                                                                                                                                                                                                                                                                                                                                                                                                                                                                                                                                                                                                                                                                                                                                                                                                                                                                                                                                                                                                                                                                                                                                                                                                                                                                                                                                                                                                                                                                                                                                                                                             | Yes             |                             | V            |
| opened                                                                                                                                                                                                                                                                                                                                                                                                                                                                                                                                                                                                                                                                                                                                                                                                                                                                                                                                                                                                                                                                                                                                                                                                                                                                                                                                                                                                                                                                                                                                                                                                                                                                                                                                                                                                                                                                                                                                                                                                                                                                                                                         |                 | Microwave stops when Yes    |              |
| Grill type                                                                                                                                                                                                                                                                                                                                                                                                                                                                                                                                                                                                                                                                                                                                                                                                                                                                                                                                                                                                                                                                                                                                                                                                                                                                                                                                                                                                                                                                                                                                                                                                                                                                                                                                                                                                                                                                                                                                                                                                                                                                                                                     | Quartz          | door is opened              |              |

23

|                                      |      | Usable cavity space<br>dimensions (HxWxD)<br>Microwave effective<br>power | 210x305x305 mm<br>800 W  |
|--------------------------------------|------|---------------------------------------------------------------------------|--------------------------|
| Accessories Inclu                    | ded  |                                                                           |                          |
| Grid                                 | 1    | Frame                                                                     | Yes                      |
| Electrical Connec                    | tion |                                                                           |                          |
| Plug<br>Nominal power (W)<br>Current |      | Voltage (V)<br>Frequency (Hz)<br>Power supply cable<br>length             | 230 V<br>50 Hz<br>150 cm |
| 980<br>182<br>595<br>22+<br>318      |      |                                                                           |                          |