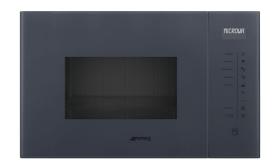

## FMIA125G

Usable volume

- ~
- Product Family Category Installation Power supply Cooking Method Control

#### 25 I

Microwave Built-in Fully Built-in Electric Microwave with grill Electronic

## Controls

| <i>Q</i>                |                 |                                 |                   |
|-------------------------|-----------------|---------------------------------|-------------------|
| Display / Clock         | 1 a LED         | Opening                         | Electrical button |
| Type of control setting | Touch control   |                                 |                   |
| Options                 |                 |                                 |                   |
| J                       |                 |                                 |                   |
| Timer                   | Electronic      | End of cooking acoustic         | Yes               |
| Time-setting options    | End cooking     | alarm                           |                   |
|                         |                 | Controls Lock / Child<br>Safety | Yes               |
| Technical Featur        | es              |                                 |                   |
| Cavity material         | Stainless steel | Door opening                    | Side-opening      |
| No. of lights           | 1               | Total no. of door glasses       | ; 1               |
| Light type              | Incandescent    | Safety Thermostat               | Yes               |
| Turntable               | Yes             | Cooling system                  | Tangential        |
| Turntable dimensions    | 31,5 cm         | Microwave stops when            | Yes               |
| Light when door is      | Yes             | door is opened                  |                   |
| opened                  |                 | Usable cavity space             | 221x370x334 mm    |