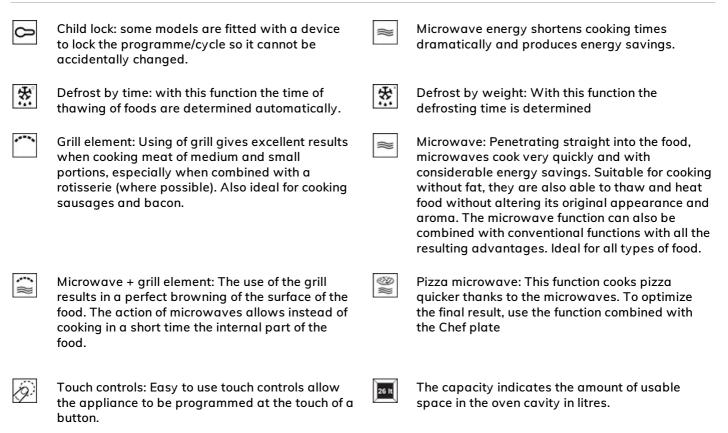

## Symbols glossary

## Benefit (TT)

## **Electronic control**

Timely temperature management and heat uniformity

#### Touch control

Easy operation of the display and cooking by touch

### Automatic programmes

Preset programmes to simplify use and improve efficiency

### Child control lock

Thanks to the child safety lock, the microwave provides peace of mind for parents while improving overall safety in the home environment

#### Pizza function

Preset mode for optimal baking or heating of pizza