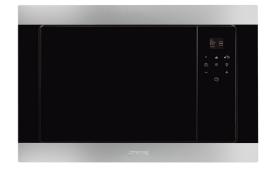

# FMIA320X2

Usable volume

20 I

 $\approx$ 

**Product Family** Microwave Built-in Category Installation With frame Power supply Electric

Cooking Method Microwave with grill

Control Electronic

### **Controls**

Display / Clock TFT Opening Electrical button

Type of control setting Touch control

### **Technical Features**

Grill type

Cavity material Stainless steel Grill - power 1000 W No. of lights 1 Door opening Side-opening

Light type Incandescent Total no. of door glasses 2

**Light Power** 20 W Cooling system **Tangential** 

**Turntable** Microwave screen Yes Yes

protection Turntable dimensions 25 cm

Quartz

Light when door is Yes Microwave stops when Yes opened door is opened

**SMEG SPA** 2/09/2025

Usable cavity space dimensions (HxWxD) Microwave effective