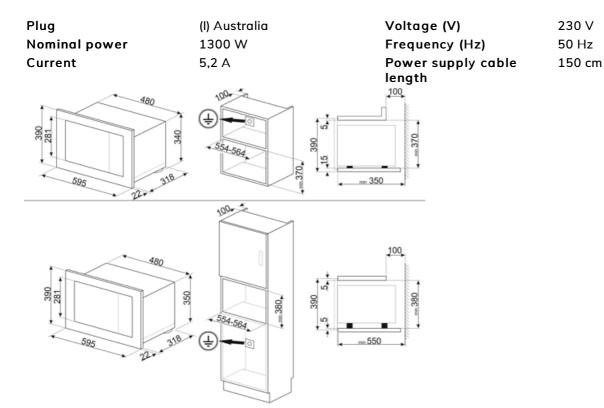

onic Showroom demo option Yes Time-setting options End cooking Controls Lock / Child

End of cooking acoustic Yes

alarm

**Limited Power** Yes

**Consumption Mode** 

Yes

Safety

Quick start option Yes

### **Technical Features**



Grill type

Cavity material Stainless steel Grill - power 1000 W No. of lights 1 Door opening Side-opening

Light type Incandescent Total no. of door glasses 2

**Light Power** 20 W Cooling system **Tangential** 

**Turntable** Microwave screen Yes Yes

protection Turntable dimensions 25 cm

Quartz

Light when door is Yes Microwave stops when Yes opened door is opened

**SMEG SPA** 2/09/2025



Usable cavity space dimensions (HxWxD) Microwave effective

800 W

210x305x280 mm

power

## **Accessories Included**

Grid 1 Frame Yes

## **Electrical Connection**



SMEG SPA 2/09/2025



## Symbols glossary



Child lock: some models are fitted with a device to lock the programme/cycle so it cannot be accidentally changed.



Microwave energy shortens cooking times dramatically and produces energy savings.



Defrost by time: with this function the time of thawing of foods are determined automatically.



Defrost by weight: With this function the defrosting time is determined



Double glazed doors: Number of glazed doors.



Grill element: Using of grill gives excellent results when cooking meat of medium and small portions, especially when combined with a rotisserie (where possible). Also ideal for cooking sausages and bacon.



Microwave: Penetrating straight into the food, microwaves cook very quickly and with considerable energy savings. Suitab