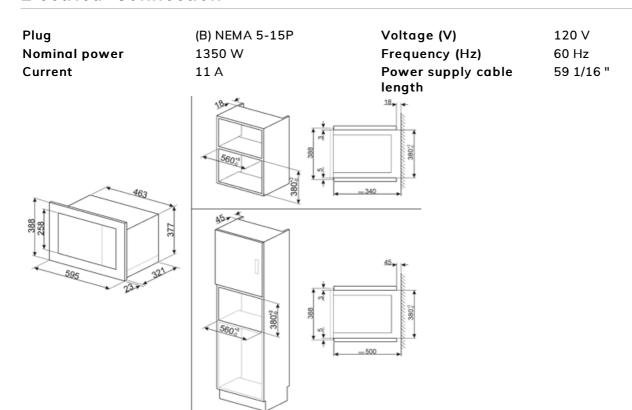

Push-push Type of control setting Control knobs / buttons Control knobs Opening Mechanical button Controls colour Steel effect

### **Options**



Electronic Controls Lock / Child Timer Yes

Safety Time-setting options End cooking

Quick start option Yes End of cooking acoustic

alarm

### **Technical Features**



Cavity material 1000 W Stainless steel Grill - power No. of lights Total no. of door glasses 1

Light type Led Safety Thermostat Yes Cooling system **Turntable** Yes **Tangential** 

9 5/8 " Turntable dimensions Microwave screen Yes

protection Light when door is Yes

opened Microwave stops when Yes door is opened Heating element Grill type

Microwave effective 800 W power

**SMEG SPA** 2025-09-13



## **Accessories Included**

Grid 1 Frame Yes

## **Electrical Connection**



SMEG SPA 2025-09-13



### Symbols glossary



Child lock: some models are fitted with a device to lock the programme/cycle so it cannot be accidentally changed.



Microwave energy shortens cooking times dramatically and produces energy savings.



Defrost by time: Manual defrost function. At the end of the set duration, the function stops.



Defrost by weight: Automatic defrost function. You choose the type of food to defrost from the available categories (MEAT - FISH - BREAD - DESSERTS) After entering the weight of the food, the oven automatically defines the time required for proper defrosting.



Fingerprint proof stainless steel: Fingerprint proof stainless steel keeps stainless steel looking as good as new.



Grill: Very intense heat coming only from above from a double heating