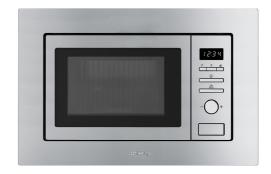

# FMIU020X

**Product Family** Microwave Category Built-in With frame Installation Power supply Electric

**Cooking Method** Microwave with grill Control Electromechanical

### **Controls**

No. of controls Display / Clock 1 a LED

Push-push Type of control setting Control knobs / buttons Control knobs Opening Mechanical button Controls colour Steel effect

### **Technical Features**

Cavity material 1000 W Stainless steel Grill - power No. of lights Total no. of door glasses 1

Light type Led Safety Thermostat Yes Cooling system **Turntable** Yes **Tangential** 