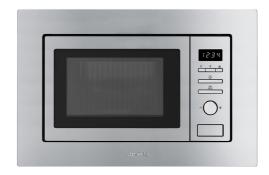

# FMIU020X

Product family Microwave oven

CategoryBuilt-inInstallationWith framePower sourceElectrical

Cooking Method Microwave with grill
Oven controls Electro-mechanical

### **Controls**

Display 1 LED No. of controls 1

Controls Controls knobs / Buttons Control knobs Push-push

Opening Button Controls color Stainless steel effect

### **Options**

TimerElectronicChild safety lockYesTime-setting optionsEnd-of-cookingQuick-start optionYes

End-of-cooking acoustic Yes

alarm

### **Technical Features**

Cavity materialStainless steelGrill - power1000 WNo. of lights1Total no. of door glasses1LightingLEDSecurity ThermostatYes

Turntable Yes Cooling system Tangential

Turntable dimensions 9 5/8 " Microwave door Yes