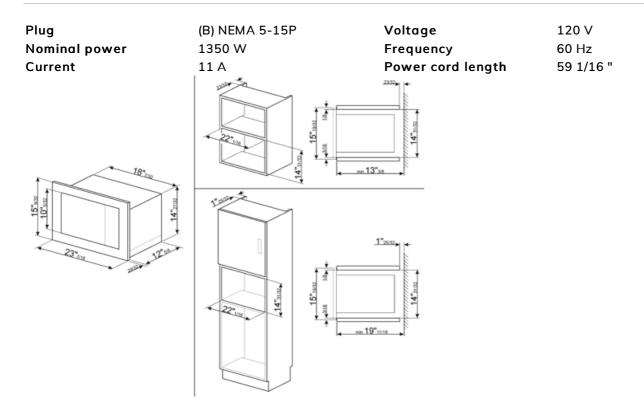

mechanical



### **Controls**

Display 1 LED No. of controls 1

Controls Controls knobs / Buttons Control knobs Push-push

Opening Button Controls color Stainless steel effect

### **Options**



TimerElectronicChild safety lockYesTime-setting optionsEnd-of-cookingQuick-start optionYes

End-of-cooking acoustic Yes

alarm

### **Technical Features**



Cavity materialStainless steelGrill - power1000 WNo. of lights1Total no. of door glasses1LightingLEDSecurity ThermostatYes

Turntable Yes Cooling system Tangential

Turntable dimensions 9 5/8 " Microwave door Yes

Light on when door is Yes protection screen

open Microwave stops when Yes
Grill type Heating element door is opened

Microwave effective 800 W

power



## **Accessories Included**

Grid 1 Frame Yes

## **Electrical Connection**





### Symbols glossary



Child lock: some models are fitted with a device to lock the programme/cycle so it cannot be accidentally changed.



Microwave energy shortens cooking times dramatically and produces energy savings.



Defrost by time: with this function the time of thawing of foods are determined automatically.



Defrost by weight: With this function the defrosting time is determined



Fingerprint proof stainless steel: Fingerprint proof stainless steel keeps stainless steel looking as good as new.



Grill element: Using of grill gives excellent results when cooking meat of medium and small portions, especially when combined with a rotisserie (where possible). Also ideal for cooking sausages and bacon.



Microwave: Penetrating straight into the food, microwaves cook very q