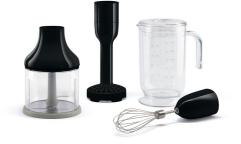

## HBAC01BL

Family group Type

Hand blender 4 accessory set, black version: beaker, chopper, whisk, masher

TritanTM graduated BEAKER is impact resistant and dishwasher safe. Equipped with lid and seal, an ergonomic handle for easy handling, and a capacity of 1.4 L.

500 ml TritanTM CHOPPER with S-shaped stainless steel blades for maximum performance. The base is slip-resistant can be removed and used as a lid for the container.

STAINLESS STEEL WHISK for whipping egg whites or cream. Dishwasher safe.

MASHER can be used for the perfect potato purée or for soft and creamy vegetables. Removable and washable plastic blades that are dishwasher safe.