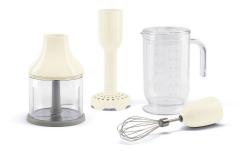

## **HBAC01CR**

Family group Hand blender

Type 4 accessories set, cream version: beaker, chopper, whisk, masher

TritanTM graduated BEAKER is impact resistant and dishwasher safe. Equipped with lid and seal, an ergonomic handle for easy handling, and a capacity of 1.4 L.

500 ml TritanTM CHOPPER with S-shaped stainless steel blades for maximum performance. The base is slip-resistant can be removed and used as a lid for the container.

STAINLESS STEEL WHISK for whipping egg whites or cream. Dishwasher safe

MASHER can be used for the perfect potato purée or for soft and creamy vegetables. Removable and washable plastic blades that are dishwasher safe.