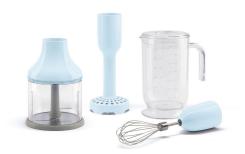

## HBAC01PB

Family group Hand Blenders

Type 4 accessories set, Pastel blue version, Beaker, Chopper, Whisk, Masher

BPA-free plastic graduated BEAKER is impact resistant and dishwasher safe. Equipped with lid and seal, an ergonomic handle for easy handling, and a capacity of 1.4 L.

500 ml BPA-free plastic CHOPPER with S-shaped stainless steel blades for maximum performance. The base is slip-resistant can be removed and used as a lid for the container.

STAINLESS STEEL WHISK for whipping egg whites or cream. Dishwasher safe

MASHER can be used for the perfect potato purée or for soft and creamy vegetables. Removable and washable plastic blades that are dishwasher safe.