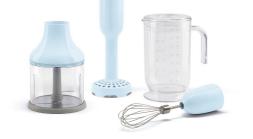

## HBAC01PB

Family group Type Hand blender 4 accessories set, pastel blue version: beaker, chopper, whisk, masher

TritanTM graduated BEAKER is impact resistant and dishwasher safe. Equipped with lid and seal, an ergonomic handle for easy handling, and a capacity of 1.4 L.

500 ml TritanTM CHOPPER with S-shaped stainless steel blades for maximum performance. The base is slip-resistant can be removed and used as a lid for the container.

STAINLESS STEEL WHISK for whipping egg whites or cream. Dishwasher safe

MASHER can be used for the perfect potato purée or for soft and creamy vegetables. Removable and washable plastic blades that are dishwasher safe.