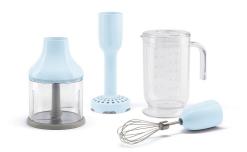

## HBAC01PB

Family group Hand Blenders

Type 4 accessories set, Pastel blue version, Beaker, Chopper, Whisk, Masher

BPA-free plastic graduated BEAKER is impact resistant and dishwasher safe. Equipped with lid and seal, an ergonomic handle for easy handling, and a capacity of 1.4 L.

500 ml BPA-free plastic CHOPPER with S-shaped stainless steel blades for maximum performance. The base is slip-resistant can be removed and used as a lid for the container.

STAINLESS STEEL WHISK for whipping egg whites or cream. Dishwasher safe

MASHER can be used for the perfect potato purée or for soft and creamy vegetables. Removable and washable plastic blades that are dishwasher safe.