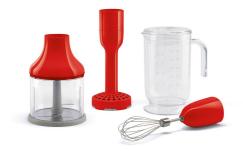

## HBAC01RD

Family group Hand Blenders

Type 4 accessories set, Red version, Beaker, Chopper, Whisk, Masher

BPA-free plastic graduated BEAKER is impact resistant and dishwasher safe. Equipped with lid and seal, an ergonomic handle for easy handling, and a capacity of 1.4 L.

500 ml BPA-free plastic CHOPPER with S-shaped stainless steel blades for maximum performance. The base is slip-resistant can be removed and used as a lid for the container.

STAINLESS STEEL WHISK for whipping egg whites or cream. Dishwasher safe

MASHER can be used for the perfect potato purée or for soft and creamy vegetables. Removable and washable plastic blades that are dishwasher safe.