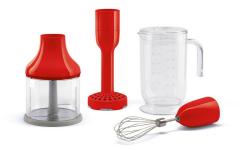

## **HBAC01RD**

Family group Hand blender

Type 4 accessory set, red version: beaker,

chopper, whisk, masher

TritanTM graduated BEAKER is impact resistant and dishwasher safe. Equipped with lid and seal, an ergonomic handle for easy handling, and a capacity of 1.4 L.

500 ml TritanTM CHOPPER with S-shaped stainless steel blades for maximum performance. The base is slip-resistant can be removed and used as a lid for the container.

STAINLESS STEEL WHISK for whipping egg whites or cream. Dishwasher safe

MASHER can be used for the perfect potato purée or for soft and creamy vegetables. Removable and washable plastic blades that are dishwasher safe.