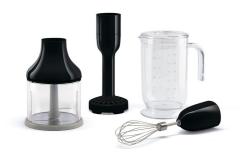

## HBAC11BL

Family group Hand Blenders

Type 4 accessories set, Black version,
Beaker, Chopper, Whisk, Masher

Graduated BEAKER in Tritan™ Renew, impact resistant and dishwasher safe. Equipped with lid and seal, an ergonomic handle for easy handling, and a capacity of 1.4 L.

500 ml Tritan™ Renew CHOPPER with S-shaped stainless steel blades for maximum performance. The base is slip-resistant can be removed and used as a lid for the container.

STAINLESS STEEL WHISK for whipping egg whites or cream. Dishwasher safe.

MASHER can be used for the perfect potato purée or for soft and creamy vegetables. Removable and washable plastic blades that are dishwasher safe.