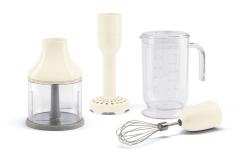

## **HBAC11CR**

Family group Hand blender

Type 4 accessories set, cream version: beaker, chopper, whisk, masher

Graduated BEAKER in Tritan™ Renew, impact resistant and dishwasher safe. Equipped with lid and seal, an ergonomic handle for easy handling, and a capacity of 1.4 L.

500 ml Tritan™ Renew CHOPPER with S-shaped stainless steel blades for maximum performance. The base is slip-resistant can be removed and used as a lid for the container.

STAINLESS STEEL WHISK for whipping egg whites or cream. Dishwasher safe.

MASHER can be used for the perfect potato purée or for soft and creamy vegetables. Removable and washable plastic blades that are dishwasher safe.