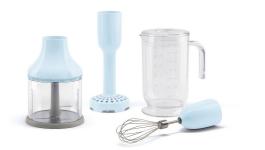

## HBAC11PB

Family group Type Hand blender 4 accessories set, pastel blue version: beaker, chopper, whisk, masher

Graduated BEAKER in Tritan™ Renew, impact resistant and dishwasher safe. Equipped with lid and seal, an ergonomic handle for easy handling, and a capacity of 1.4 L.

500 ml Tritan<sup>™</sup> Renew CHOPPER with S-shaped stainless steel blades for maximum performance. The base is slip-resistant can be removed and used as a lid for the container.

STAINLESS STEEL WHISK for whipping egg whites or cream. Dishwasher safe.

MASHER can be used for the perfect potato purée or for soft and creamy vegetables. Removable and washable plastic blades that are dishwasher safe.