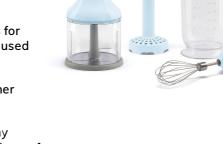

## HBAC11PB

Family group Type Hand Blenders 4 accessories set, Pastel blue version, Beaker, Chopper, Whisk, Masher

Graduated BEAKER in Tritan™ Renew, impact resistant and dishwasher safe. Equipped with lid and seal, an ergonomic handle for easy handling, and a capacity of 1.4 L.

500 ml Tritan<sup>™</sup> Renew CHOPPER with S-shaped stainless steel blades for maximum performance. The base is slip-resistant can be removed and used as a lid for the container.

STAINLESS STEEL WHISK for whipping egg whites or cream. Dishwasher safe.

MASHER can be used for the perfect potato purée or for soft and creamy vegetables. Removable and washable plastic blades that are dishwasher safe.