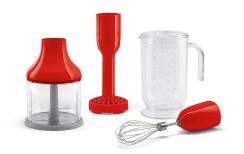

## **HBAC11RD**

Family group Hand Blenders

Type 4 accessories set, Red version, Beaker, Chopper, Whisk, Masher

Graduated BEAKER in Tritan™ Renew, impact resistant and dishwasher safe. Equipped with lid and seal, an ergonomic handle for easy handling, and a capacity of 1.4 L.

500 ml Tritan™ Renew CHOPPER with S-shaped stainless steel blades for maximum performance. The base is slip-resistant can be removed and used as a lid for the container.

STAINLESS STEEL WHISK for whipping egg whites or cream. Dishwasher safe.

MASHER can be used for the perfect potato purée or for soft and creamy vegetables. Removable and washable plastic blades that are dishwasher safe.