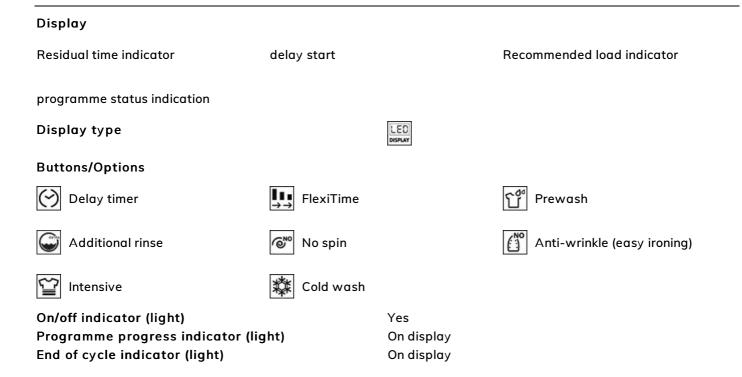

### **Technical Features**

|                                                          | accounter of             |                                 |               |
|----------------------------------------------------------|--------------------------|---------------------------------|---------------|
| Type of motor                                            | Standard                 | Door diameter                   | 30 cm         |
| Electronic control                                       | Yes                      | Door opening                    | 110°          |
| functioning                                              |                          | Automatic variable load         | Yes           |
| Programme selection                                      | Yes                      | Antifoam system                 | Yes           |
| knob                                                     |                          | Load balancing system           | Automatic     |
| Spin speed selection on                                  | No spin/ 600/ 800/ 1000/ | Easy to access filter           | Yes           |
| display/LED<br>Display/led for<br>temperature regulation | 1200/ 1400<br>Yes        | Child lock (functions<br>block) | Control block |
| Polypropilene tank                                       | Yes                      | Anti-flood system               | Yes           |
| Basket                                                   | Stainless steel          | Aquastop system                 | Total         |
| Drum capacity                                            | 54 I                     |                                 |               |
| Liquid detergent<br>accessory as standard                | Yes                      |                                 |               |