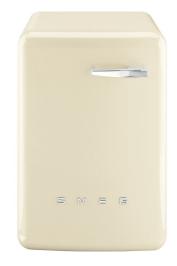

# LBB14CR-2

EAN Code Product Family Commercial width Commercial depth Installation Load type

#### 8017709229528 Washing Machine 60 cm Standard capacity Free-standing Frontal