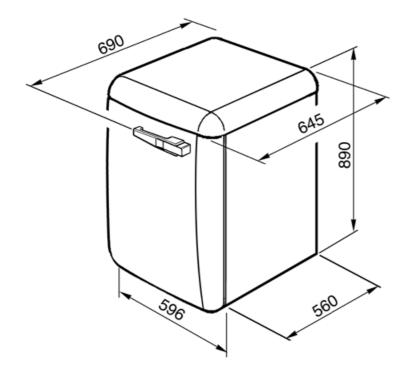

ccess filter           | Yes           |
| display/LED<br>Display/led for<br>temperature regulation | 1200/ 1400<br>Yes        | Child lock (functions<br>block) | Control block |
| Polypropilene tank                                       | Yes                      | Anti-flood system               | Yes           |
| Basket                                                   | Stainless steel          | Aquastop system                 | Total         |
| Drum capacity                                            | 54 I                     |                                 |               |
| Liquid detergent<br>accessory as standard                | Yes                      |                                 |               |

## Performance / Energy Label

Supplier's name or SMEG trademark







# **Compatible Accessories**

#### KITPLV2

Kit extension for dishwasher and washing machine: length mt. 2





## Symbols glossary

| 1 | ) |   |
|---|---|---|
| 1 |   | - |
|   | _ | - |

Total acquastop: Most models of Smeq dishwashers are equipped with Acquastop Totale, which allows to avoid flooding as a result of water leakage. The system consists of a a float sensor, disposed under the inner chamber of a dishwasher, which blocks water supply inside the appliance in case of water leakage into the lower tray. An additional electromagnetic valve on the water inlet hose also automatically blocks water supply if detecting water leakage in the hose. For Laundry: Total acquastop, the product is built with 3 levels of anti-flood devices to ensure protection against water leakage. For La