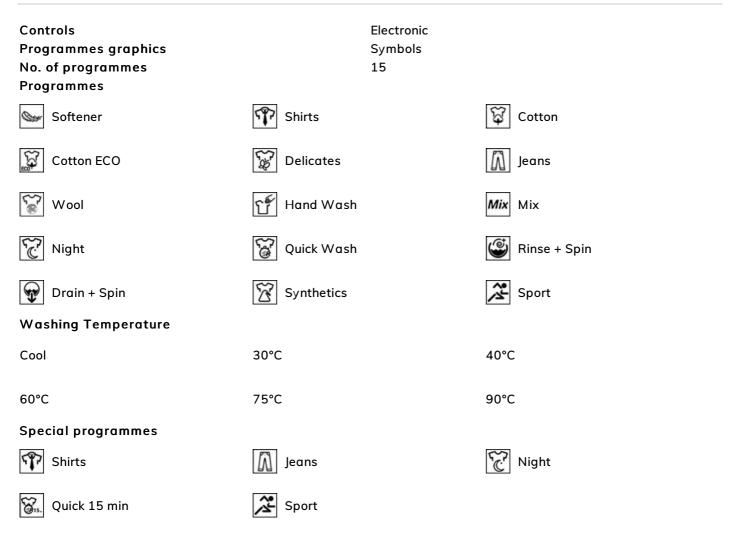

# LBB14CR-2

EAN Code Product Family Commercial width Commercial depth Installation Load type

#### 8017709229528 Washing Machine 60 cm Standard capacity Free-standing Frontal



#### Programmes







### **Technical Features**

|                                                          | accounter of             |                                 |               |
|----------------------------------------------------------|--------------------------|---------------------------------|---------------|
| Type of motor                                            | Standard                 | Door diameter                   | 30 cm         |
| Electronic control                                       | Yes                      | Door opening                    | 110°          |
| functioning                                              |                          | Automatic variable load         | Yes           |
| Programme selection                                      | Yes