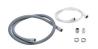

lass         | С                |
| Rated Capacity                  | 7 kg      | Airbone acoustical noise                | A                |
| Energy Efficiency Class         | E         | class                                   |                  |
| Energy_cons_100                 | 77 KWh    | Airbone acoustical noise                | 70 dB(A) re 1 pW |
| Water Consumption               | 44 litres | Programme duration at<br>rated capacity | 2:50 h:min       |

### **Electrical Connection**

| Plug          | (F;E) Schuko | Voltage (V)    | 220-240 V |
|---------------|--------------|----------------|-----------|
| Nominal power | 2200 W       | Frequency (Hz) | 50 Hz     |
| Current       | 10 A         |                |           |







# **Compatible Accessories**

### KITPLV2



Kit extension for dishwasher and washing machine: lenght mt. 2





# Symbols glossary

NCOUNSTON

Total acquastop: Most models of Smeq dishwashers are equipped with Acquastop Totale, which allows to avoid flooding as a result of water leakage. The system consists of a a float sensor, disposed under the inner chamber of a dishwasher, which blocks water supply inside the appliance in case of water leakage into the lower tray. An additional electromagnetic valve on the water inlet hose also automatically blocks water supply if detecting water leakage in the hose. For Laundry: Total acquastop, the product is built with 3 levels of anti-flood devices to ensure protection against water leakage. For Laundry: Total acquastop, the product is built with 3 levels of anti-flood devices to ensure pr