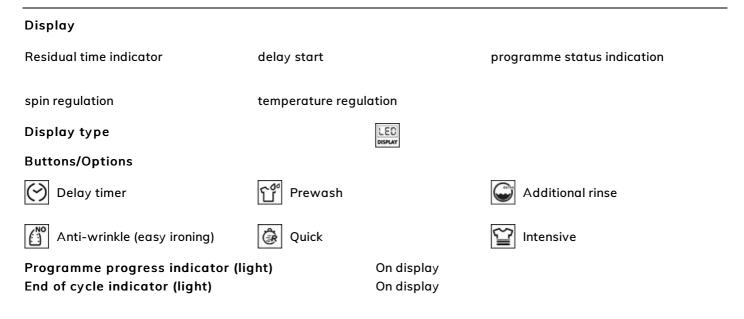

### LED Display

With soft touch control and LED lights for intuitive and fast setting and selection of each option

Delay timer: can be set to run the programme at a convenient time or to take advantage of offpeak energy periods.

Intensive: this option intensifies the selected program. Cycle duration and water consumption are reduced by taking into account the type of laundry, while still guaranteeing excellent washing results, even in the case of stains that are difficult to eliminate.

Easy Iron: this is an option which can be selected to ensure the finished laundry is left with less creases to make ironing easier.

Variable load: In all models of washing machines is present the system of variable load, according to which the machine automatically diversifies the wash cycle and the time of operation depending on the quantity and type of laundry introduced, allowing a significant saving of water and energy power, up to 30% compared to the versions with fixed load.

| C | _ |
|---|---|
| ~ |   |

Child lock: some models are fitted with a device to lock the programme/cycle so it cannot be accidentally changed.

- LED display: to show programmes, functions and options selected and the time to the end of the cycle.
- This option advises when the periodic cleaning of the filters is needed, in order to avoid forgetfulness and thus guarantee the perfect functioning of the dryer over time. The convenient position of the filters makes maintenance fast and extremely simple.