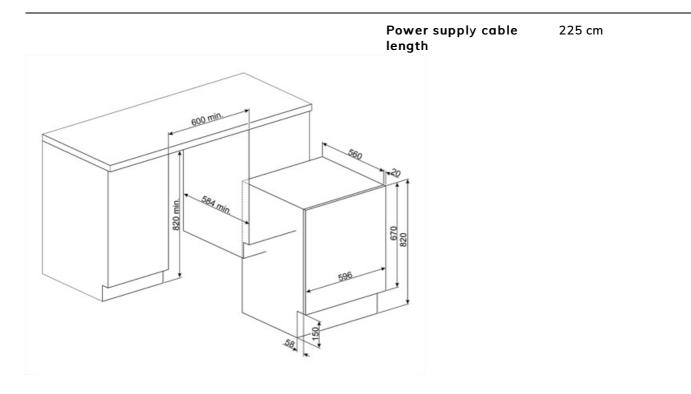

emark | SMEG      | Spin-drying efficiency<br>class         | С                |
| Rated Capacity                  | 7 kg      | Airbone acoustical noise                | A                |
| Energy Efficiency Class         | E         | class                                   |                  |
| Energy_cons_100                 | 77 KWh    | Airbone acoustical noise                | 70 dB(A) re 1 pW |
| Water Consumption               | 44 litres | Programme duration at<br>rated capacity | 2:50 h:min       |

### **Electrical Connection**

| Plug          | (F;E) Schuko | Voltage (V)    | 220-240 V |
|---------------|--------------|----------------|-----------|
| Nominal power | 2200 W       | Frequency (Hz) | 50 Hz     |
| Current       | 10 A         |                |           |







# **Compatible Accessories**

### KITPLV2



Kit extension for dishwasher and washing machine: lenght mt. 2





# Symbols glossary

NCOUNSTON

Total acquastop: Most models of Smeq dishwashers are equipped with Acquastop Totale, which allows to avoid flooding as a result of water leakage. The system consists of a a float sensor, disposed under the inner chamber of a dishwasher, which blocks water supply inside the appliance in case of water leakage into the lower tray. An additional electromagnetic valve on the water inlet hose also automatically blocks water supply if detecting water leakage in the hose. For Laundry: Total acquastop, the product is built with 3 levels of anti-flood devices to ensure protection against water leakage. For Laundry: Total acquastop, the product is built w