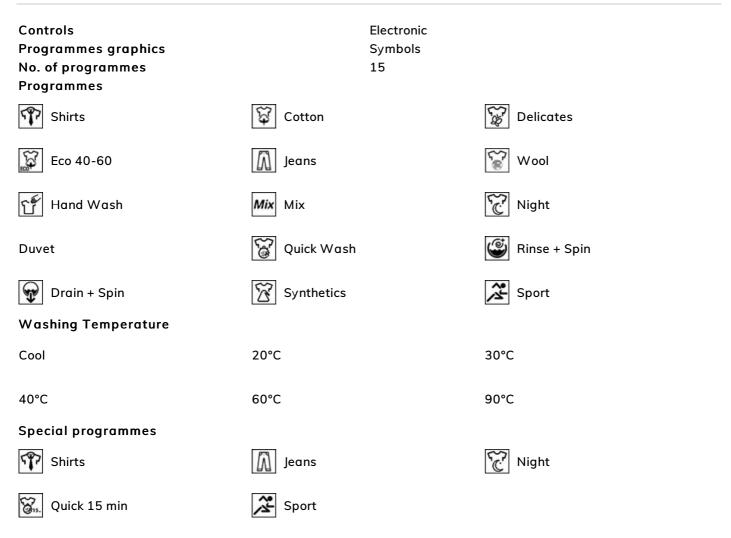

# Programs

### 15 programmes

Up to 15 programmes to meet every daily need

Prewash: program designed for heavily soiled garments.

| <b>£</b> 3           | Cotton: For soiled fabrics in cotton                                                                                                                                                                                                                                                                                                                                                                                                                                                                                                   | ी<br>हिंदरी | Use to wash your normally soiled, durable cotton<br>and linen laundry. Although it washes longer than<br>all other programmes, it provides high energy<br>and water savings. Actual water temperature<br>may be different from the stated wash<br>temperature. When you load the machine with<br>less laundry (e.g. ½ capacity or less), programme<br>time may automatically get shorter. In this case,<br>energy and water consumption will decrease<br>more, providing a more economic wash. This<br>programme is available in the models with the<br>remaining time indicator. |
|----------------------|----------------------------------------------------------------------------------------------------------------------------------------------------------------------------------------------------------------------------------------------------------------------------------------------------------------------------------------------------------------------------------------------------------------------------------------------------------------------------------------------------------------------------------------|-------------|-----------------------------------------------------------------------------------------------------------------------------------------------------------------------------------------------------------------------------------------------------------------------------------------------------------------------------------------------------------------------------------------------------------------------------------------------------------------------------------------------------------------------------------------------------------------------------------|
| \$ <del>\$</del>     | Delicate: Clothing such as underwear, hosiery<br>and luxury fabrics should be dried on the delicate<br>cycle to help extend the life of the clothing.                                                                                                                                                                                                                                                                                                                                                                                  | Ŧ           | To drain the water in the machine.                                                                                                                                                                                                                                                                                                                                                                                                                                                                                                                                                |
|                      | Extra Rinse: Extra Rinse: adds an extra rinse<br>cycle to that already provided in the program<br>chosen, to remove any residual detergent. This<br>function is particularly suitable for those with<br>allergies or skin problems.                                                                                                                                                                                                                                                                                                    | ť           | Hand wash: this specific programme for delicate<br>fabrics uses slower rotations of the drum to<br>ensure the utmost care for clothing.                                                                                                                                                                                                                                                                                                                                                                                                                                           |
| $\overline{\Lambda}$ | Jeans: a washing cycle which is kind to the colour and fabric of denim whilst minimising wrinkles.                                                                                                                                                                                                                                                                                                                                                                                                                                     | Mix         | Mixed fabrics: this cycle is designed for lightly soiled laundry in a mix of cottons and synthetics, or can be used just to refresh stored items.                                                                                                                                                                                                                                                                                                                                                                                                                                 |
| ŝ                    | Night: an ideal programme for those who want to<br>take advantage of off-peak energy periods, this<br>cycle is particularly quiet due to slower rotations<br>of the drum.                                                                                                                                                                                                                                                                                                                                                              | <b>\$</b>   | Super fast 15 min: a programme designed to wash small amounts of laundry fast, ideal for washing lightly soiled garments.                                                                                                                                                                                                                                                                                                                                                                                                                                                         |
| <u></u>              | Super fast: a programme designed to wash small<br>amounts of laundry fast, ideal for washing lightly<br>soiled garments.                                                                                                                                                                                                                                                                                                                                                                                                               | ٢           | To drain the water into the basket + centrifuge action                                                                                                                                                                                                                                                                                                                                                                                                                                                                                                                            |
| 1                    | Shirts: a cycle to wash shirts in a short time with<br>the utmost care, using a delicate spin for easy<br>ironing.                                                                                                                                                                                                                                                                                                                                                                                                                     | ~*<br>*     | Gym: Gym, a cycle designed for washing lightly<br>soiled garments, ie sports wear, this is a fast<br>wash which is also kind to fabrics.                                                                                                                                                                                                                                                                                                                                                                                                                                          |
| Ŕ                    | Synthetics: to wash your synthetic clothes (shirts,<br>blouses, synthetic/cotton blends, etc.). It washes<br>with a gentle action and has a shorter washing<br>cycle compared to the Cottons programme. For<br>curtains and tulle, use the Synthetic 40°C<br>programme with prewash and anti-creasing<br>functions selected. As their meshed texture<br>causes excessive foaming, wash the veils/tulle by<br>putting little amount of detergent into the main<br>wash compartment. Do not put detergent in the<br>prewash compartment. |             | Wool: this programme for wool or delicate fabrics<br>uses slower rotations of the drum to ensure the<br>utmost care for clothing.                                                                                                                                                                                                                                                                                                                                                                                                                                                 |
| ٢                    | Option that allow to reduce times of the selected program.                                                                                                                                                                                                                                                                                                                                                                                                                                                                             | 57K0        | Drum has maximum capacity of 7kg of dry<br>laundry.                                                                                                                                                                                                                                                                                                                                                                                                                                                                                                                               |
| E G                  | Energy efficiency class E                                                                                                                                                                                                                                                                                                                                                                                                                                                                                                              |             |                                                                                                                                                                                                                                                                                                                                                                                                                                                                                                                                                                                   |