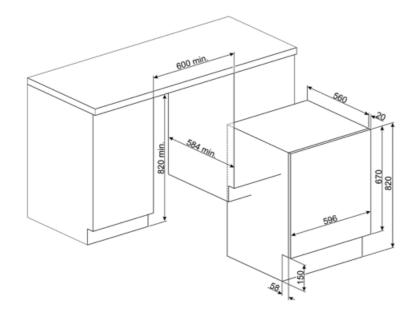

# LST107-2

EAN Code Product Family Commercial width Installation Load type 8017709229597 Washing Machine 60 cm Fully integrated Frontal