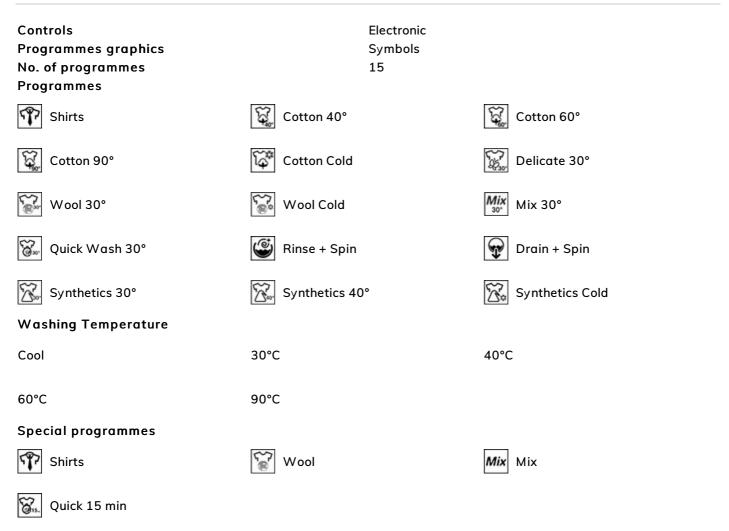

### Programmes

| Display                              |              |            |                             |  |
|--------------------------------------|--------------|------------|-----------------------------|--|
| Residual time indicator              | delay start  |            | programme status indication |  |
| spin regulation                      |              |            |                             |  |
| Display type                         |              |            |                             |  |
| Buttons/Options                      |              |            |                             |  |
| Oelay timer                          | র্ণি Prewash |            | Additional rinse            |  |
| Anti-wrinkle (easy ironing)          | G Quick      |            | Intensive                   |  |
| Programme progress indicator (light) |              | On display |                             |  |
| End of cycle indicator (light)       |              | On display |                             |  |
| Technical Features                   |              |            |                             |  |

# Symbols glossary

| A                 | A++: Energy efficiency class A++ helps to save up<br>to 20% energy compared to class A. Maximum<br>performance with minimum consumption is<br>guaranteed.                                                                                                                                                                                                                              | L <sup>N</sup> | Easy Iron: this is an option which can be selected<br>to ensure the finished laundry is left with less<br>creases to make ironing easier.                                                                                                                                            |
|-------------------|----------------------------------------------------------------------------------------------------------------------------------------------------------------------------------------------------------------------------------------------------------------------------------------------------------------------------------------------------------------------------------------|----------------|--------------------------------------------------------------------------------------------------------------------------------------------------------------------------------------------------------------------------------------------------------------------------------------|
| ٥                 | Variable load: In all models of washing machines<br>is present the system of variable load, according<br>to which the machine automatically diversifies<br>the wash cycle and the time of operation<br>depending on the quantity and type of laundry<br>introduced, allowing a significant saving of water<br>and energy power, up to 30% compared to the<br>versions with fixed load. | ()             | Automatic Load Balancing: provides an ideal<br>distribution of laundry in the drum. In case if the<br>imbalance is detected, the rotation speed starts<br>being controlled in such way to evenly<br>redistribute laundry in the drum, and thus reduce<br>vibration.                  |
| ს                 | Child lock: some models are fitted with a device<br>to lock the programme/cycle so it cannot be<br>accidentally changed.                                                                                                                                                                                                                                                               | $\odot$        | Delay timer: can be set to run the programme at<br>a convenient time or to take advantage of off-<br>peak energy periods.                                                                                                                                                            |
| LEO               | LED display: to show programmes, functions and options selected and the time to the end of the cycle.                                                                                                                                                                                                                                                                                  | 9              | 30 cm: Large loading hatch of 30-32-33 cm in<br>diameter, makes laundry loading and unloading<br>easier and faster with maximum ease of use.                                                                                                                                         |
|                   | This option advises when the periodic cleaning of<br>the filters is needed, in order to avoid<br>forgetfulness and thus guarantee the perfect<br>functioning of the dryer over time. The convenient<br>position of the filters makes maintenance fast and<br>extremely simple.                                                                                                         |                | Intensive: this option intensifies the selected<br>program. Cycle duration and water consumption<br>are reduced by taking into account the type of<br>laundry, while still guaranteeing excellent<br>washing results, even in the case of stains that<br>are difficult to eliminate. |
| ť                 | Prewash: program designed for heavily soiled garments.                                                                                                                                                                                                                                                                                                                                 | (C)            | Cotton 40°: For soiled fabrics in cotton                                                                                                                                                                                                                                             |
| 503               | Cotton 60°: For soiled fabrics in cotton                                                                                                                                                                                                                                                                                                                                               | £03            | Cotton 90°: For soiled fabrics in cotton                                                                                                                                                                                                                                             |
| <del>ت</del> ې    | Cotton Cold: For soiled fabrics in cotton                                                                                                                                                                                                                                                                                                                                              |                | Delicate 30°: Clothing such as underwear, hosiery<br>and luxury fabrics should be dried on the delicate<br>cycle to help extend the life of the clothing.                                                                                                                            |
| <b>F</b>          | To drain the water in the machine.                                                                                                                                                                                                                                                                                                                                                     |                | Extra Rinse: Extra Rinse: adds an extra rinse<br>cycle to that already provided in the program<br>chosen, to remove any residual detergent. This<br>function is particularly suitable for those with<br>allergies or skin problems.                                                  |
| <i>Mix</i><br>30° | Mix 30°: washing program that allows to to wash<br>your cotton and synthetic clothes together<br>without sorting them.                                                                                                                                                                                                                                                                 | Mix            | Mixed fabrics: this cycle is designed for lightly soiled laundry in a mix of cottons and synthetics, or can be used just to refresh stored items.                                                                                                                                    |
| ¥15.              | Super fast 15 min: a programme designed to<br>wash small amounts of laundry fast, ideal for<br>washing lightly soiled garments.                                                                                                                                                                                                                                                        | Sa.            | Super fast 30°: a programme designed to wash<br>small amounts of laundry fast, ideal for washing<br>lightly soiled garments.                                                                                                                                                         |
| ٢                 | To drain the water into the basket + centrifuge action                                                                                                                                                                                                                                                                                                                                 | Ŧ              | Shirts: a cycle to wash shirts in a short time with<br>the utmost care, using a delicate spin for easy<br>ironing.                                                                                                                                                                   |

| ×.           | Synthetic 30 °: washing program at 30 ° for<br>Synthetics items                                                                   | 8 40 ··                                | Synthetic 40 °: washing program at 30 ° for<br>Synthetics items                                                                  |
|--------------|-----------------------------------------------------------------------------------------------------------------------------------|----------------------------------------|----------------------------------------------------------------------------------------------------------------------------------|
| ×            | Synthetics: Synthetics washing program is designed for non-cotton items that need a slightly more delicate wash                   | (~~~~~~~~~~~~~~~~~~~~~~~~~~~~~~~~~~~~~ | Wool 30°: this programme for wool or delicate fabrics uses slower rotations of the drum to ensure the utmost care for clothing.  |
| { <b>}</b> ® | Wool: this programme for wool or delicate fabrics<br>uses slower rotations of the drum to ensure the<br>utmost care for clothing. | <b>}</b> <sup>®</sup>                  | Wool Cold: this programme for wool or delicate fabrics uses slower rotations of the drum to ensure the utmost care for clothing. |
| ٢            | Option that allow to reduce times of the selected program.                                                                        | 7Kg                                    | Drum has maximum capacity of 7kg of dry<br>laundry.                                                                              |

#### 15 programmes

Up to 15 programmes to meet every daily need