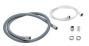

lock |
| Polypropilene tank                        | Yes                                  | Anti-flood system               | Yes           |
| Basket                                    | Stainless steel                      |                                 | Yes           |
| Drum capacity                             | 52                                   |                                 | 105           |
| Liquid detergent<br>accessory as standard | Yes                                  | side with adjustable<br>hinges  |               |
| Door diameter                             | 30 cm                                |                                 |               |

## Performance / Energy Label

Supplier's name or trademark SMEG







## **Compatible Accessories**

#### KITPLV2



Kit extension for dishwasher and washing machine: length mt. 2



#### KITWDHE1

5 cm. raising Kit for fully integrated dishwashers and washer dryers



# Symbols glossary

| A                 | A++: Energy efficiency class A++ helps to save up<br>to 20% energy compared to class A. Maximum<br>performance with minimum consumption is<br>guaranteed.                                                                                                                                                                                                                              | L <sup>N</sup> | Easy Iron: this is an option which can be selected<br>to ensure the finished laundry is left with less<br>creases to make ironing easier.