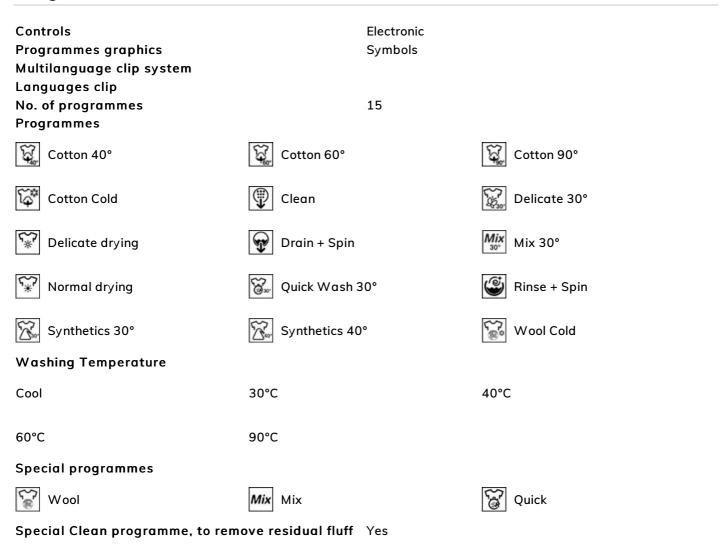

### Programs

### Up to 15 programmes

Up to 15 programmes to meet every daily need