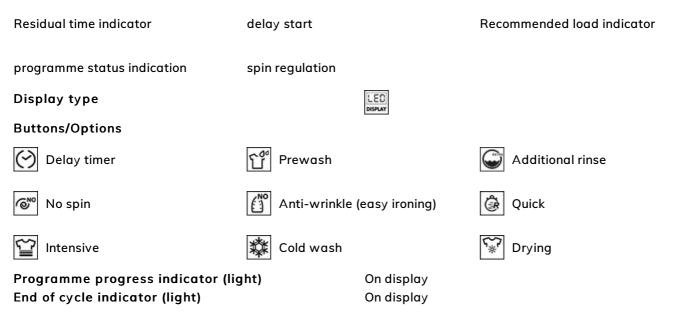

### Display

### LED Display

With soft touch control and LED lights for intuitive and fast setting and selection of each option