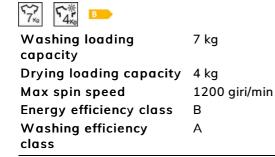

Energy ratingBANoise level washing56Noise level spinning70Noise level drying58Energy consumption -<br/>Cotton 60° - Wash only1,3

BA 56 dB(A) re 1 pW 70 dB(A) re 1 pW 58 dB(A) re 1 pW 1,3 kWh

| Duration of the<br>normative programme           | 440 min. |
|--------------------------------------------------|----------|
| Energy annual<br>consumption (washing)           | 260 kWh  |
| Energy annual<br>consumption<br>(washing+drying) | 1120 kWh |
| Water annual<br>consumption (washing)            | 9800     |
| Water annual<br>consumption<br>(washing+drying)  | 17800    |
| Residual humidity<br>percentage (%)              | 55 %     |