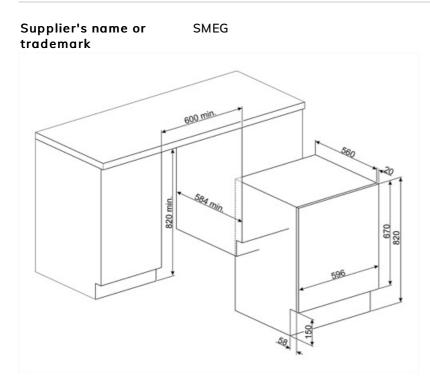

br>(washing) per cycle           | 49 I     |
| Water consumption<br>(washing+drying) per<br>cycle | 95       |



Energy ratingBANoise level washing56Noise level spinning70Noise level drying58Energy consumption -<br/>Cotton 60° - Wash only1,3

BA 56 dB(A) re 1 pW 70 dB(A) re 1 pW 58 dB(A) re 1 pW 1,3 kWh

| Duration of the<br>normative programme           | 440 min. |
|--------------------------------------------------|----------|
| Energy annual<br>consumption (washing)           | 260 kWh  |
| Energy annual<br>consumption<br>(washing+drying) | 1120 kWh |
| Water annual<br>consumption (washing)            | 9800     |
| Water annual<br>consumption<br>(washing+drying)  | 17800    |
| Residual humidity<br>percentage (%)              | 55 %     |

## Performance / Energy Label - Reg. 2019





## Symbols glossary

| ſ        | Easy Iron: this is an option which can be selected<br>to ensure the finished laundry is left with less<br>creases to make ironing easier.                                                                                                                                      | ٥           | Variable load: In all models of washing machines<br>is present the system of variable load, according<br>to which the machine automatically diversifies<br>the wash cycle and the time of operation<br>depending on the quantity and type of laundry<br>introduced, allowing a significant saving of water<br>and energy power, up to 30% compared to the<br>versions with fixed load. |
|----------|--------------------------------------------------------------------------------------