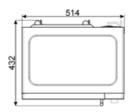

Yes

Grill type

Heating element

Usable cavity space

180x330x328 mm

Grill - power 1000 W

dimensions (HxWxD)

Microwave stops when