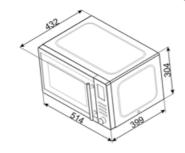

# MOE25B

Usable volume

25 I

 $\approx$ 

**Product Family** Microwave Category Countertop Power supply Electric

**Cooking Method** Microwave with grill

Control Electronic

Yes

Grill type

Heating element

Usable cavity space

180x330x328 mm

Grill - power 1000 W

dimensions (HxWxD)

Microwave stops when

The capacity indicates the amount of usable space in the oven cavity in litres.

SMEG SPA 2025/09/07