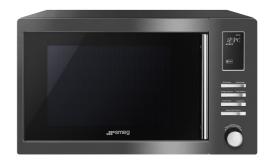

# MOE25B

Usable volume

25 I

 $\approx$ 

**Product Family** Microwave Category Countertop Power supply Electric

**Cooking Method** Microwave with grill

Control Electronic

### **Controls**

Display / Clock

1 a LED

Type of control setting

Control knobs / buttons

Opening

Handle

No. of controls 1 Control knobs Controls colour

Chromed

Standard with knurlings

**Bottons Colour** Cromato

### **Options**

Timer Time-setting options Electronic

Start and stop

End of cooking acoustic

alarm

Controls Lock / Child

Yes

Yes