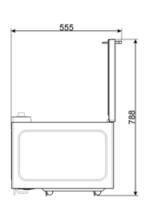

# MOE25B

Usable volume

25 I

 $\approx$ 

**Product Family** Microwave Category Countertop Power supply Electric

**Cooking Method** Microwave with grill

Control Electronic

## **Electrical Connection**

Plug Nominal power Current (F;E) Schuko 1500 W 6,25 A Voltage (V) Frequency (Hz) Power supply cable length 240 V 50 Hz 100 cm

1

SMEG SPA 2025/09/07