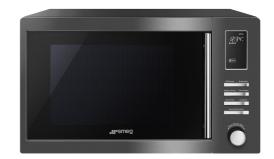

## MOE25B

Usable volume

~

**Product Family** Category Power supply **Cooking Method** Control

#### 25 I

Microwave Countertop Electric Microwave with grill Electronic

### Controls

Display / Clock 1 a LED Type of control setting Control knobs / buttons Opening Handle No. of controls 1

**Control knobs Controls colour Bottons Colour** 

Standard with knurlings Chromed Cromato

## Options

Timer Electronic End of cooking acoustic alarm Time-setting options Start and stop **Controls Lock / Child** 

Yes Yes Safety

## **Technical Features**

00

0

| 81°                  |                               |                                           |                |
|----------------------|-------------------------------|-------------------------------------------|----------------|
| Cavity material      | Cercamic enamel               | Door opening                              | Side-opening   |
| No. of lights        | 1                             | Total no. of door glasses                 | 1              |
| Light type           | Led                           | Safety Thermostat                         | Yes            |
| Turntable            | Yes                           | Cooling system                            | Tangential     |
| Turntable dimensions | 31,5 cm                       | Microwave screen                          | Yes            |
| Light when door is   | Yes                           | protection                                |                |
| opened               |                               |                                           | Yes            |
| Grill type           | eating element door is opened |                                           |                |
| Grill - power        | 1000 W                        | Usable cavity space<br>dimensions (HxWxD) | 180x330x328 mm |

|                                  |                                  | Microwave effective<br>power                                  | 900 W                    |  |  |
|----------------------------------|----------------------------------|---------------------------------------------------------------|--------------------------|--|--|
| Accessories included             |                                  |                                                               |                          |  |  |
| Grid                             | 1                                | Pizza dish                                                    | 1                        |  |  |
| Electrical Connec                | ction                            |                                                               |                          |  |  |
| Plug<br>Nominal power<br>Current | (F;E) Schuko<br>1500 W<br>6,25 A | Voltage (V)<br>Frequency (Hz)<br>Power supply cable<br>length | 240 V<br>50 Hz<br>100 cm |  |  |
|                                  | 432<br>                          | 304                                                           |                          |  |  |
|                                  |                                  |                                                               |                          |  |  |