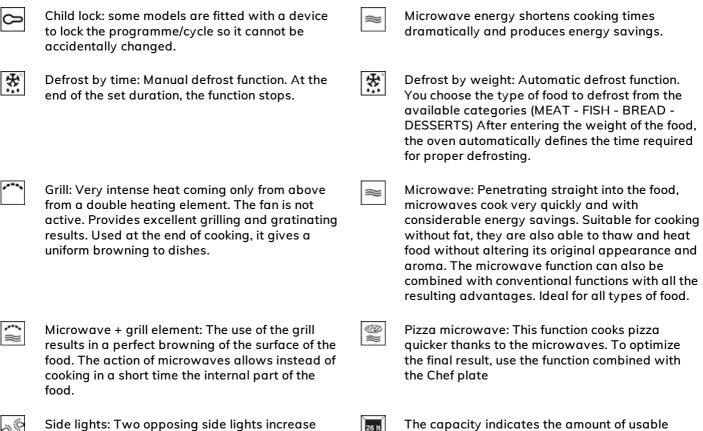

## Symbols glossary

Side lights: Two opposing side lights increas visibility inside the oven.

The capacity indicates the amount of usable space in the oven cavity in litres.