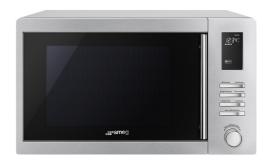

# MOE25X

Usable volume

25 I

**\*** 

**Product Family** Microwave Category Countertop Power supply Electric **Cooking Method** 

Microwave with grill

Control Electronic

### **Controls**

Display / Clock

1 a LED

Type of control setting

Control knobs / buttons Handle

Opening

No. of controls 1 Control knobs Controls colour **Bottons Colour** 

Standard with knurlings

Chromed Cromato

**Options** 

Timer

Electronic

Start and stop

End of cooking acoustic

alarm

Controls Lock / Child

Yes

Yes

Safety

**Technical Features** 

Time-setting options

Cavity material

Cercamic enamel

Door opening

Side-opening

No. of lights Light type

**Turntable** 

Led Yes Total no. of door glasses 1 Safety Thermostat

Yes **Tangential** 

Turntable dimensions Light when door is

31,5 cm Yes

Cooling system Microwave screen

Yes

opened

Microwave stops when door is opened

protection

Yes

Grill type

Heating element

Usable cavity space

180x330x328 mm

Grill - power

1000 W

dimensions (HxWxD)

**SMEG SPA** 2025/09/04

Microwave effective power

900 W