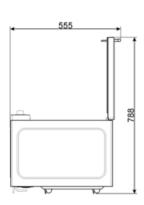

# MOE25X

Usable volume

25 I

**\*** 

**Product Family** Microwave Category Countertop Power supply Electric **Cooking Method** 

Microwave with grill

Control Electronic

180x330x328 mm

Grill - power

1000 W

dimensions (HxWxD)

**SMEG SPA** 2025/09/04

Microwave effective power

900 W