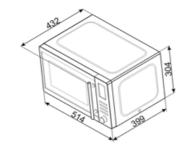

# MOE25X

Usable volume

25 I

**\*** 

**Product Family** Microwave Category Countertop Power supply Electric **Cooking Method** 

Microwave with grill

Control Electronic

180x330x328 mm

Grill - power

1000 W

dimensions (HxWxD)

**SMEG SPA** 2025/09/04

Microwave effective power

900 W