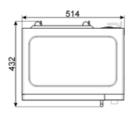

180x330x328 mm

Grill - power

1000 W

dimensions (HxWxD)

**SMEG SPA** 2025/09/04

Microwave effective power

900 W

The capacity indicates the amount of usable space in the oven cavity in litres.

SMEG SPA 2025/09/04