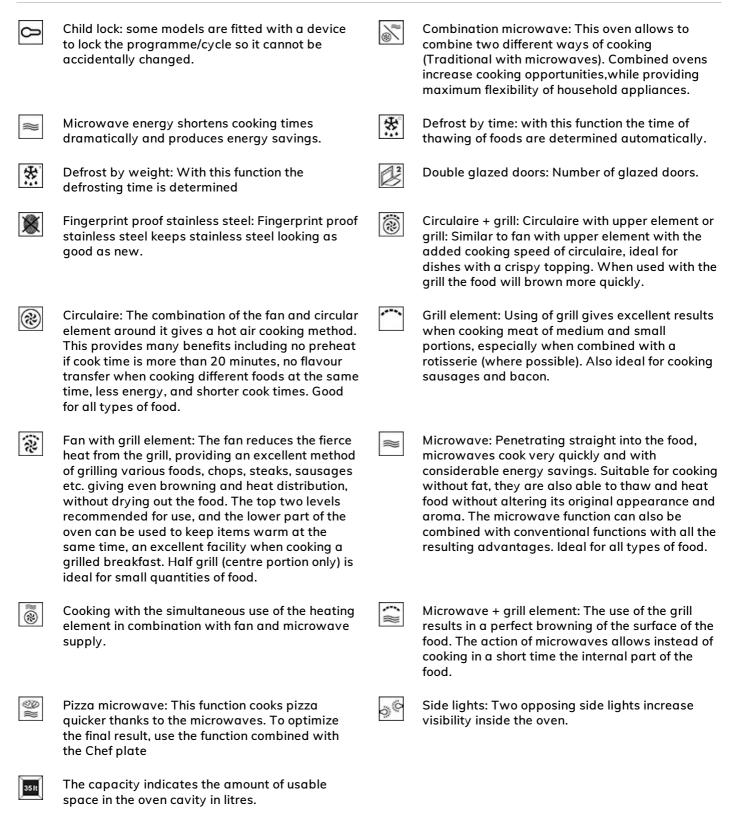

| Inverter                  | Yes          |



Circulaire heating element - Power Usable cavity space 249x351x361 mm dimensions (HxWxD) Microwave effective 1100 W power

### Accessories Included

Grid

1

### **Electrical Connection**

| Plug<br>Nominal power (W)<br>Current | (G) UK e Singapore<br>1800 W<br>7,83 A | Voltage (V)<br>Frequency (Hz)<br>Power supply cable<br>length | 230 V<br>50 Hz<br>100 cm |
|--------------------------------------|----------------------------------------|---------------------------------------------------------------|--------------------------|
|                                      | 501<br>501<br>519<br>312               |                                                               |                          |

# -ss-smeg

### Symbols glossary





### Benefit

#### **Electronic control**

Timely temperature management and heat uniformity

#### Automatic programmes

Preset programmes to simplify use and improve efficiency

#### Child control lock

Thanks to the child safety lock, the microwave provides peace of mind for parents while improving overall safety in the home environment

#### Pizza function

Preset mode for optimal baking or heating of pizza

#### Inverter Technology

Smoother, faster and gentler cooking thanks to new microwave technology - Inverter Technology

Thanks to continuous and precise power management, microwaves with Inverter distribute heat evenly, allowing food to be defrosted and cooked more efficiently, reducing preparation time and improving results.