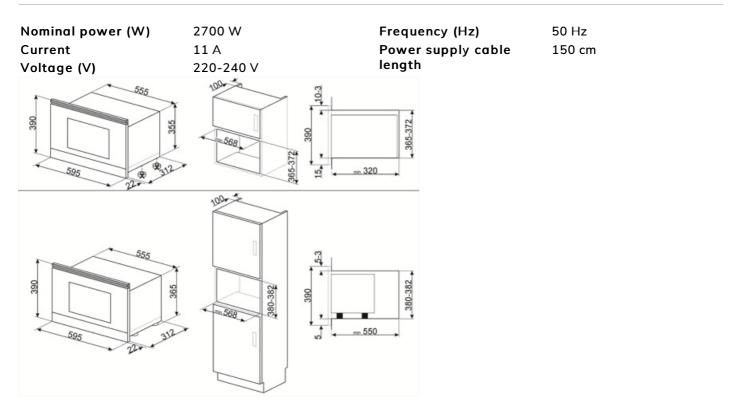

## **Technical Features**

|  | ļ. |  | 12 |
|--|----|--|----|
|--|----|--|----|

**Cavity material** Door opening Stainless steel Side-opening No. of lights 1 Total no. of door glasses 2 Light type Incandescent Safety Thermostat Yes 20 W Cooling system Light power Tangential Ceramic base Yes Microwave screen Yes protection Light when door is Yes opened Microwave stops when Yes door is opened Heating element Grill type **Tilting grill** Yes Usable cavity space 220x350x280 mm Grill - power 1250 W dimensions (HxWxD)