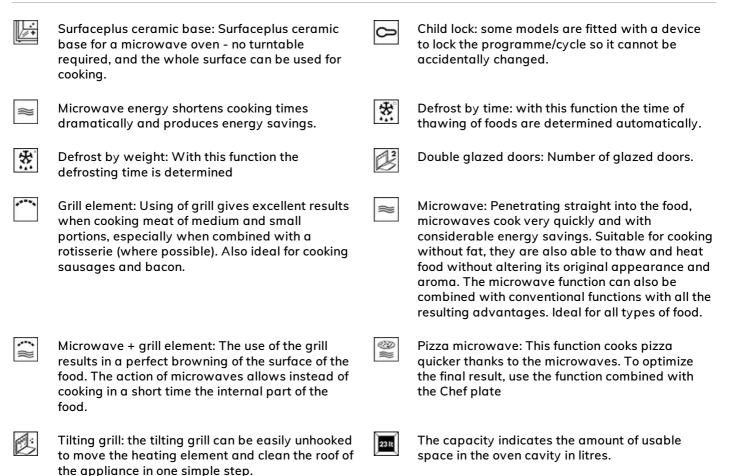

## Symbols glossary

#### Child control lock

Thanks to the child safety lock, the microwave provides peace of mind for parents while improving overall safety in the home environment

#### Pizza function

Preset mode for optimal baking or heating of pizza